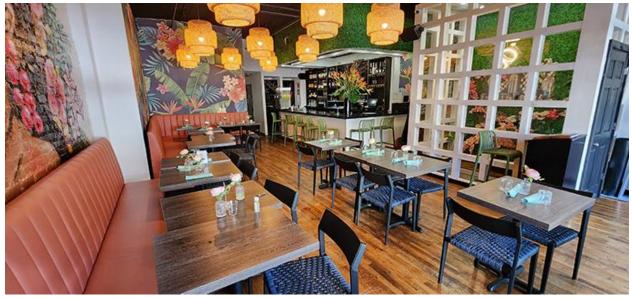

## Williamsburg Café & Lounge

64 Dining Seats + 2 Bars on Busy Restaurant Row Fully Opening Storefront + Private Party Space

Please Be Discreet
Do Not Speak to
Anyone On Premises

For Private Showing Call:

**Storefront Sections Fully Open** 

**Private Party Space** 

All information is from sources deemed reliable. Offerings are made subject to errors, omissions, prior acceptance and withdrawal without notice