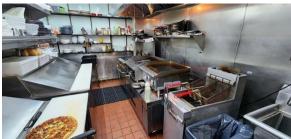

## Williamsburg Café & Lounge

64 Dining Seats + 2 Bars on Busy Restaurant Row Fully Opening Storefront + Private Party Space

Please Be Discreet
Do Not Speak to
Anyone On Premises

For Private Showing Call: