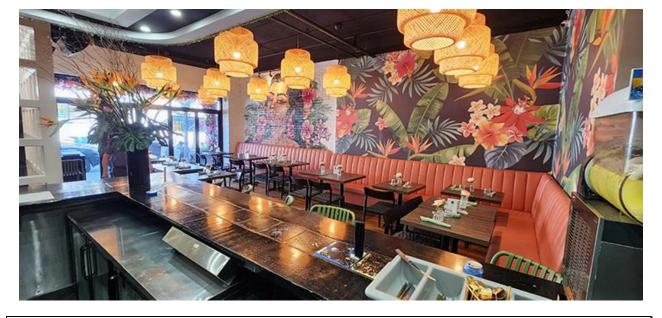

## Williamsburg Café & Lounge

64 Dining Seats + 2 Bars on Busy Restaurant Row Fully Opening Storefront + Private Party Space

Please Be Discreet
Do Not Speak to
Anyone On Premises

For Private Showing Call:

**Storefront Sections Fully Open** 

**Private Party Space** 

All information is from sources deemed reliable. Offerings are made subject to errors, omissions, prior acceptance and withdrawal without notice