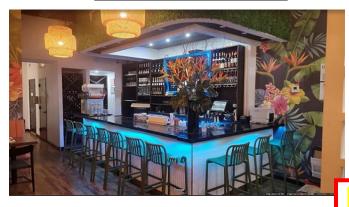

## Williamsburg Café & Lounge

64 Dining Seats + 2 Bars on Busy Restaurant Row Fully Opening Storefront + Private Party Space

Please Be Discreet
Do Not Speak to
Anyone On Premises

For Private Showing Call: