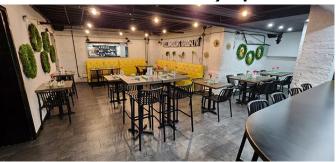

## Williamsburg Café & Lounge

64 Dining Seats + 2 Bars on Busy Restaurant Row Fully Opening Storefront + Private Party Space

Please Be Discreet
Do Not Speak to
Anyone On Premises

For Private Showing Call:

**Storefront Sections Fully Open** 

**Private Party Space** 

All information is from sources deemed reliable. Offerings are made subject to errors, omissions, prior acceptance and withdrawal without notice