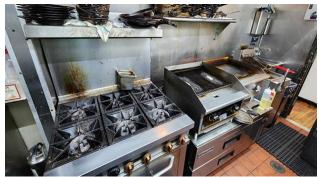

## Williamsburg Café & Lounge

64 Dining Seats + 2 Bars on Busy Restaurant Row Fully Opening Storefront + Private Party Space

Please Be Discreet
Do Not Speak to
Anyone On Premises

For Private Showing Call: