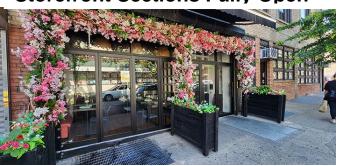

## Williamsburg Café & Lounge

64 Dining Seats + 2 Bars on Busy Restaurant Row Fully Opening Storefront + Private Party Space

Please Be Discreet
Do Not Speak to
Anyone On Premises

For Private Showing Call:

**Storefront Sections Fully Open** 

**Private Party Space** 

All information is from sources deemed reliable. Offerings are made subject to errors, omissions, prior acceptance and withdrawal without notice