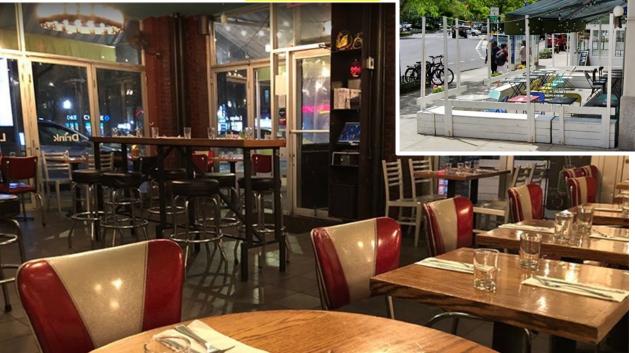

## Uptown Manhattan Corner Café

## 2,200 SF + Basement - Open Storefront - Sidewalk Café

Busy Avenue Location - Strong Pedestrian & Residential Traffic

46 Dining Seats + 8 @ Bar + 40 Sidewalk Cafe

Please Be Discreet
Do Not Speak to Anyone
On Premises