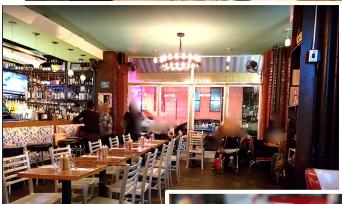

## Uptown Manhattan Corner Café

## 2,200 SF + Basement - Open Storefront - Sidewalk Café

Busy Avenue Location - Strong Pedestrian & Residential Traffic

46 Dining Seats + 8 @ Bar + 40 Sidewalk Cafe

Please Be Discreet
Do Not Speak to Anyone
On Premises