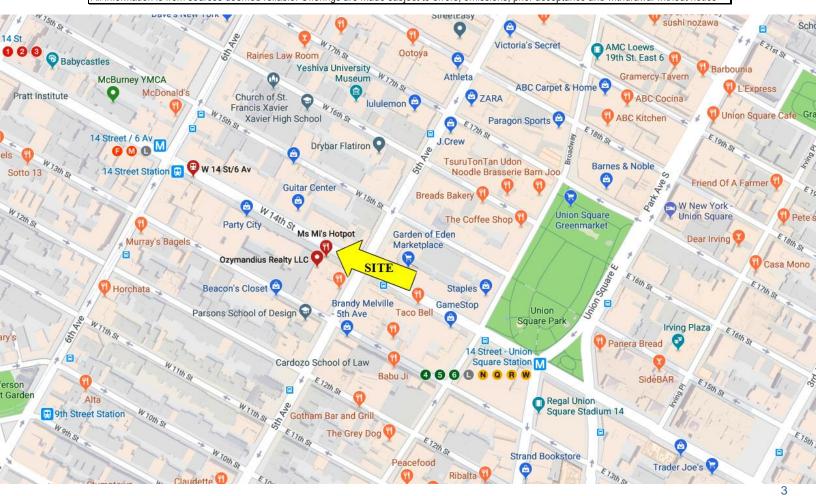

#### 6 West 14th Street Manhattan, NY 10011

**NRT** 

### 6 West 14<sup>th</sup> Street Manhattan, NY 10011

**NRT** 

All information is from sources deemed reliable. Offerings are made subject to errors, omissions, prior acceptance and withdrawal without notice

## 6 West 14<sup>th</sup> Street Manhattan, NY 10011

**NRT** 