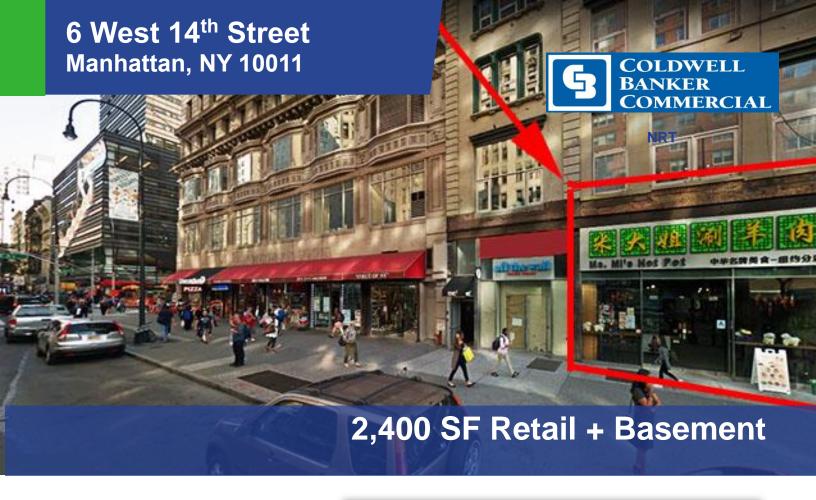

#### 6 West 14th Street Manhattan, NY 10011

**NRT** 

# FOR LEASE \$30,000/Month

**Includes Base RE Taxes** 

Suitable for Restaurant or Retail

New Long Term Lease Possession Arranged

Please Be Discreet
Do Not Speak to Anyone
on Premises

**Coldwell Banker Commercial NRT** 