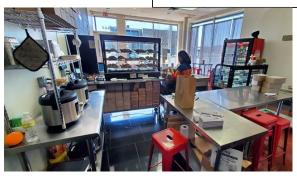

## Turbo Chef Driven Corner Kitchen

Prominent Corner Location - High Traffic - Top Nassau Retail Area Electric Kitchen for Bake-Off Products - Full Basement & Storage

Please Be Discreet DO NOT speak to anyone on premises

**Spacious High Ceiling Basement for Work Area & Dry Storage** 