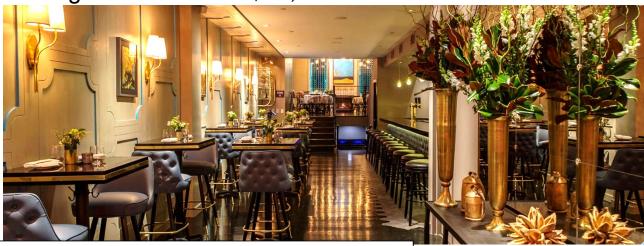

## Townhouse Trophy Restaurant

\$4,000,000 invested in this 138 Seat Restaurant Long Term Lease at \$34,000/Mo inclusive of RE Taxes

Please Be Discreet DO NOT speak to anyone on premises

Ground floor – 2,000 SF; 24' Bar + 10 Dining Deuces Rear Room – Fireplace, Wine Wall, 40 dining seats Second Floor – 60 dining seats + large front windows Private Dining room for up to 20 Lower Level, Storage, Prep and Ktichen Line.

Must see to appreciate the details

All information is from sources deemed reliable. Offerings are made subject to errors, omissions, prior acceptance and withdrawal without notice

**Beautiful Design with Attention to Every Detail** 