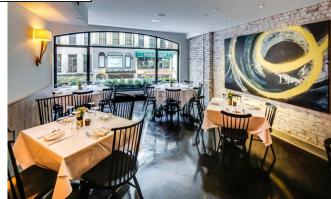

## Townhouse Trophy Restaurant

\$4,000,000 invested in this 138 Seat Restaurant Long Term Lease at \$34,000/Mo inclusive of RE Taxes

Please Be Discreet DO NOT speak to anyone on premises

Ground floor – 2,000 SF; 24' Bar + 10 Dining Deuces Rear Room – Fireplace, Wine Wall, 40 dining seats Second Floor – 60 dining seats + large front windows Private Dining room for up to 20 Lower Level, Storage, Prep and Ktichen Line.

Must see to appreciate the details

All information is from sources deemed reliable. Offerings are made subject to errors, omissions, prior acceptance and withdrawal without notice

**Beautiful Design with Attention to Every Detail** 