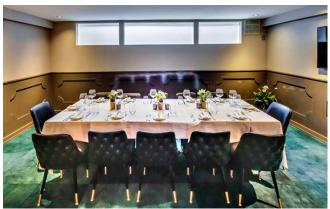

## Townhouse Trophy Restaurant

\$4,000,000 invested in this 138 Seat Restaurant Long Term Lease at \$34,000/Mo inclusive of RE Taxes

Please Be Discreet DO NOT speak to anyone on premises

Ground floor – 2,000 SF; 24' Bar + 10 Dining Deuces Rear Room – Fireplace, Wine Wall, 40 dining seats Second Floor – 60 dining seats + large front windows Private Dining room for up to 20 Lower Level, Storage, Prep and Ktichen Line.

Must see to appreciate the details

All information is from sources deemed reliable. Offerings are made subject to errors, omissions, prior acceptance and withdrawal without notice

**Beautiful Design with Attention to Every Detail** 