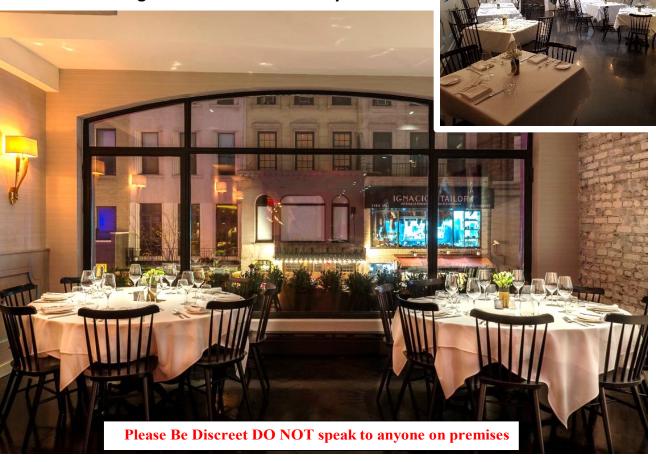

## Townhouse Trophy Restaurant

\$4,000,000 invested in this 138 Seat Restaurant Long Term Lease at \$34,000/Mo inclusive of RE Taxes

Please Be Discreet DO NOT speak to anyone on premises

Ground floor – 2,000 SF; 24' Bar + 10 Dining Deuces Rear Room – Fireplace, Wine Wall, 40 dining seats Second Floor – 60 dining seats + large front windows Private Dining room for up to 20 Lower Level, Storage, Prep and Ktichen Line.

Must see to appreciate the details

All information is from sources deemed reliable. Offerings are made subject to errors, omissions, prior acceptance and withdrawal without notice

**Beautiful Design with Attention to Every Detail** 