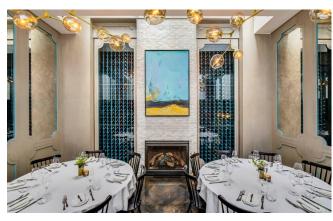

## Townhouse Trophy Restaurant

\$4,000,000 invested in this 138 Seat Restaurant Long Term Lease at \$34,000/Mo inclusive of RE Taxes

Please Be Discreet DO NOT speak to anyone on premises

Ground floor – 2,000 SF; 24' Bar + 10 Dining Deuces Rear Room – Fireplace, Wine Wall, 40 dining seats Second Floor – 60 dining seats + large front windows Private Dining room for up to 20 Lower Level, Storage, Prep and Ktichen Line.

Must see to appreciate the details

All information is from sources deemed reliable. Offerings are made subject to errors, omissions, prior acceptance and withdrawal without notice

**Beautiful Design with Attention to Every Detail** 