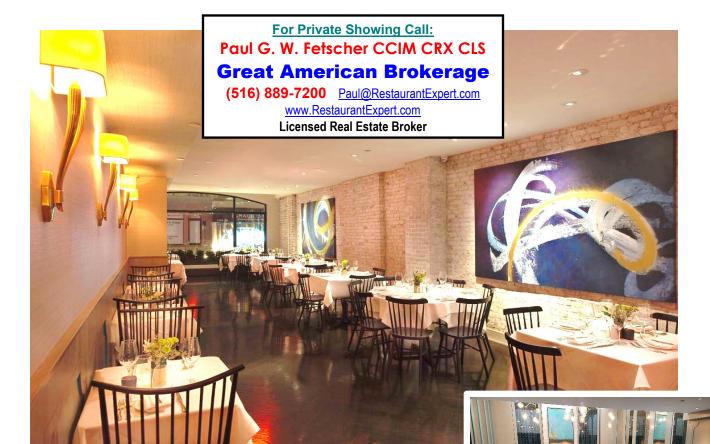

## Townhouse Trophy Restaurant

\$4,000,000 invested in this 138 Seat Restaurant Long Term Lease at \$34,000/Mo inclusive of RE Taxes

Please Be Discreet DO NOT speak to anyone on premises

Ground floor – 2,000 SF; 24' Bar + 10 Dining Deuces Rear Room – Fireplace, Wine Wall, 40 dining seats Second Floor – 60 dining seats + large front windows Private Dining room for up to 20 Lower Level, Storage, Prep and Ktichen Line.

For Private Showing Call:

Paul G. W. Fetscher CCIM CRX CLS

**Great American Brokerage** 

(516) 889-7200 Paul@RestaurantExpert.com www.RestaurantExpert.com

Licensed Real Estate Broker

**Opportunity for Joint Venture for the Right Partner** 

Must see to appreciate the details

All information is from sources deemed reliable. Offerings are made subject to errors, omissions, prior acceptance and withdrawal without notice

**Beautiful Design with Attention to Every Detail** 