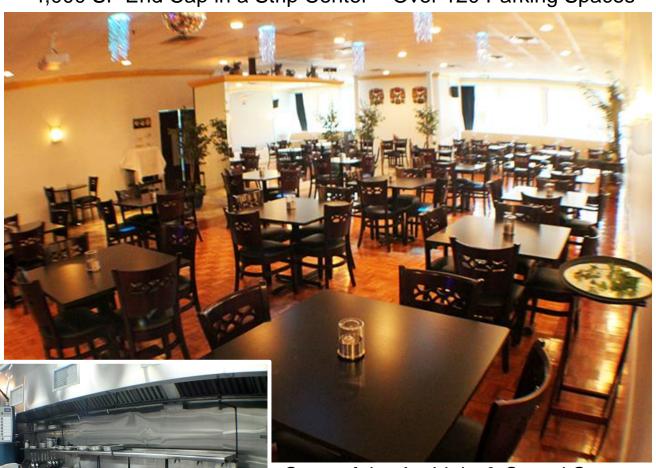

## Suffolk Showplace Catering & Restaurant

Major Highway Location - Over 120 a la Carte Dining Seats + Bar 4,000 SF End Cap in a Strip Center – Over 120 Parking Spaces

State of the Art Light & Sound Systems Rent Just \$21/SF includes RE taxes

**Spotless Kitchen** 

Fixture Fee \$195,000

For Private Showing Call: Paul G. W. Fetscher CCIM, CRX CLS

(516) 889-7200

Paul@RestaurantExpert.com www.RestaurantExpert.com

Please Be Discreet DO NOT speak to anyone on premises