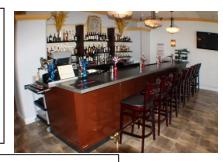

## Suffolk Showplace Catering & Restaurant

Major Highway Location - Over 120 a la Carte Dining Seats + Bar 4,000 SF End Cap in a Strip Center – Over 120 Parking Spaces

State of the Art Light & Sound Systems Rent Just \$21/SF includes RE taxes

**Spotless Kitchen** 

Fixture Fee \$195,000

For Private Showing Call: Paul G. W. Fetscher CCIM, CRX CLS

(516) 889-7200

Paul@RestaurantExpert.com www.RestaurantExpert.com

Please Be Discreet DO NOT speak to anyone on premises