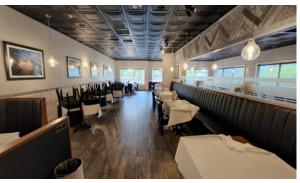

Suffolk Sensation

5,000 SF Restaurant + 2,500 SF Patio

**\$2,600,000 in Annual Sales** Rent of \$22,000/Month inc. RE Tax & CAM **An American Grill 199 Capacity + 80 Seats on Patio 20 Year Lease** 

For Private Showing Call: Paul G. W. Fetscher CCIM CRX CLS Great American Brokerage (516) 889-7200 Paul@RestaurantExpert.com www.RestaurantExpert.com Licensed Real Estate Broker