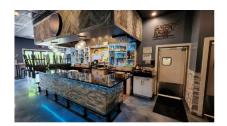

Suffolk Sensation

5,000 SF Restaurant + 2,500 SF Patio

**\$2,600,000 in Annual Sales** Rent of \$22,000/Month inc. RE Tax & CAM **An American Grill 199 Capacity + 80 Seats on Patio 20 Year Lease** 

For Private Showing Call: Paul G. W. Fetscher CCIM CRX CLS Great American Brokerage (516) 889-7200 Paul@RestaurantExpert.com www.RestaurantExpert.com Licensed Real Estate Broker