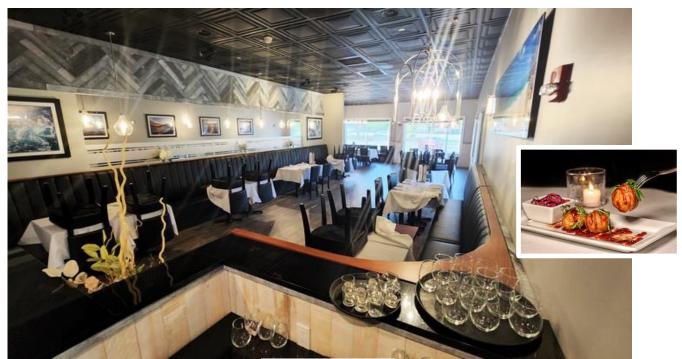

Suffolk Sensation

5,000 SF Restaurant + 2,500 SF Patio

**\$2,600,000 in Annual Sales** Rent of \$22,000/Month inc. RE Tax & CAM **An American Grill 199 Capacity + 80 Seats on Patio 20 Year Lease** 

For Private Showing Call: Paul G. W. Fetscher CCIM CRX CLS Great American Brokerage (516) 889-7200 Paul@RestaurantExpert.com www.RestaurantExpert.com Licensed Real Estate Broker