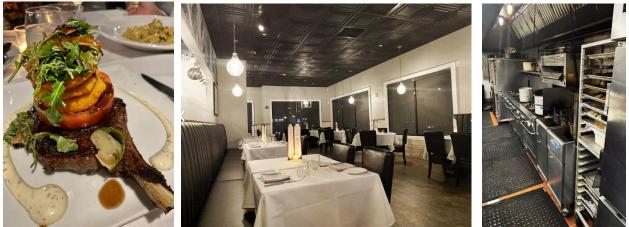

Suffolk Sensation

5,000 SF Restaurant + 2,500 SF Patio

**\$2,600,000 in Annual Sales** Rent of \$22,000/Month inc. RE Tax & CAM **An American Grill 199 Capacity + 80 Seats on Patio 20 Year Lease** 

For Private Showing Call: Paul G. W. Fetscher CCIM CRX CLS Great American Brokerage (516) 889-7200 Paul@RestaurantExpert.com www.RestaurantExpert.com Licensed Real Estate Broker