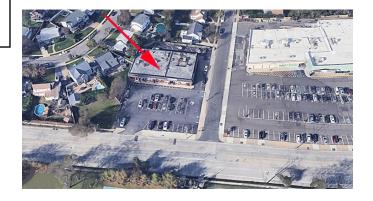

## Southeast Nassau Strip Center Production Kitchen & Take Out

New Buildout – Extensive Kitchen Equipment

1,500 SF Retail- Rent \$4,600 Inc CAM & RE Tax - LXP 2041

For Private Showing Call:

Paul G. W. Fetscher CCIM CRX CLS