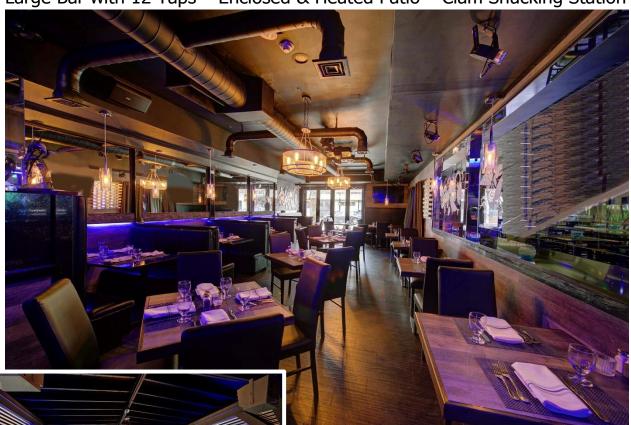

## **Vibrant Village Downtown – Over 100 Dining Seats**

Large Bar with 12 Taps - Enclosed & Heated Patio - Clam Shucking Station

Long Term Lease - \$6,300 per month Proven Sales of **\$30,000 per week** 