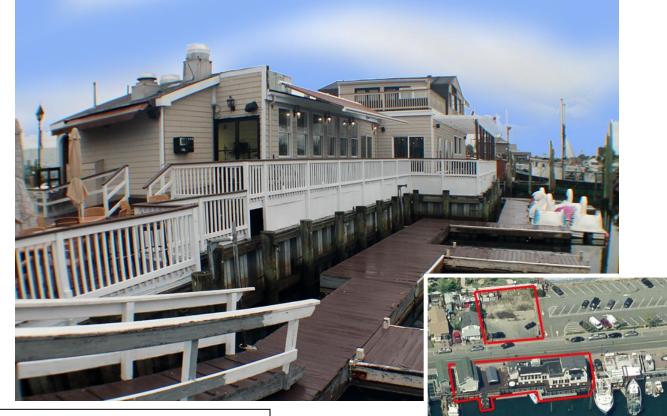

## South Shore Waterfront

YEAR ROUND LOCATION - RESTAURANT ROW 100 Interior Dining Seats + 60 Dining Deck + Boat Slips + Bar Large Outdoor Bar & Deck – New Kitchen – Dining Pier Boat Slips for Seasonal Rent or Transient Boaters/Diners Private Parking Lot - <u>Seasonal Sales of \$60,000 week</u>

## \$2,200,000

Please Be Discreet - DO NOT Speak to Anyone on Premises

For Private Showing Call: Paul G. W. Fetscher CCIM, SCLS Great American Brokerage (516) 889-7200 <u>GtAmerican@aol.com</u> www.RestaurantExpert.com