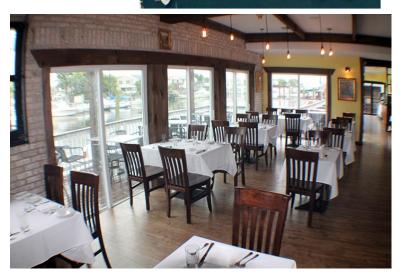

## South Shore Waterfront

YEAR ROUND LOCATION - RESTAURANT ROW 100 Interior Dining Seats + 60 Dining Deck + Boat Slips + Bar Large Outdoor Bar & Deck – New Kitchen – Dining Pier Boat Slips for Seasonal Rent or Transient Boaters/Diners Private Parking Lot - <u>Seasonal Sales of \$60,000 week</u>