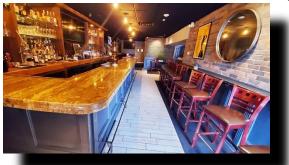

## South Shore Standout

160 Seats - Long Bar - Party Room

This Great Restaurant Has Garnered Lots of Good Press 6,000 SF @ \$14.40/SF = \$7,200/Mo
Good Dense Residential Area Lots of Parking at LIRR Station Average Income of \$110,000