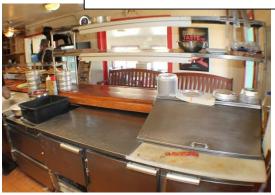

## Shelter Island — Year Round Pizzeria

Only Pizzeria on the Island – Only Restaurant with Delivery Free Standing **2,800 SF** Building in the Heart of Shelter Island

Shelter Island has thousands of yearround residents. In summertime, thousands more enjoy the serenity.

**Rent \$3,800 / Month** 

**Business for Sale** 

\$150,000

With Terms for Qualified Buyer

Indoor and Outdoor Dining Areas
Located at the Center of the Island

For Private Showing Call:
Paul G. W. Fetscher CCIM, SCLS