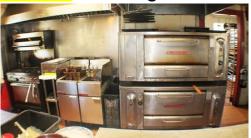

## Shelter Island — Year Round Pizzeria

Only Pizzeria on the Island – Only Restaurant with Delivery Free Standing **2,800 SF** Building in the Heart of Shelter Island

Shelter Island has thousands of yearround residents. In summertime, thousands more enjoy the serenity.

**Rent \$3,800 / Month** 

**Business for Sale** 

\$150,000

With Terms for Qualified Buyer

Indoor and Outdoor Dining Areas
Located at the Center of the Island

For Private Showing Call:
Paul G. W. Fetscher CCIM, SCLS