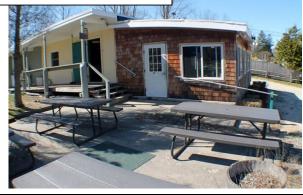

## Shelter Island — Year Round Pizzeria

Only Pizzeria on the Island – Only Restaurant with Delivery Free Standing **2,800 SF** Building in the Heart of Shelter Island

Shelter Island has thousands of yearround residents. In summertime, thousands more enjoy the serenity.

**Rent \$3,800 / Month** 

**Business for Sale** 

\$150,000

With Terms for Qualified Buyer

Indoor and Outdoor Dining Areas
Located at the Center of the Island

For Private Showing Call:
Paul G. W. Fetscher CCIM, SCLS