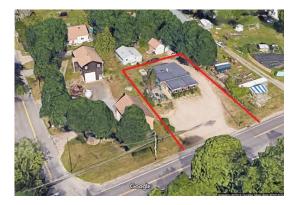

## Shelter Island — Year Round Pizzeria

Only Pizzeria on the Island – Only Restaurant with Delivery Free Standing **2,800 SF** Building in the Heart of Shelter Island

Shelter Island has thousands of yearround residents. In summertime, thousands more enjoy the serenity.