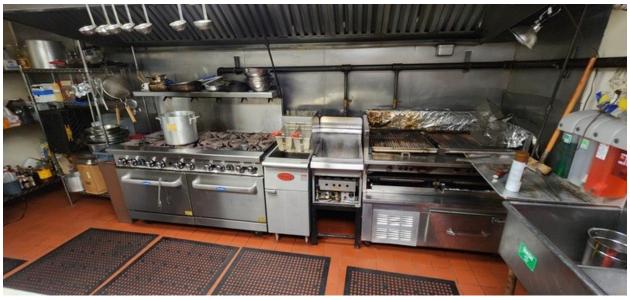

### 2,500 SF – Occupancy 164

Located Between Belt Parkway & Sheepshead Bay Waterfront. Front 84 Seats + 10 @ Bar Rear Party Room for 40

Rent \$6,350/Month

All information is from sources deemed reliable. Offerings are made subject to errors, omissions, prior acceptance and withdrawal without notice