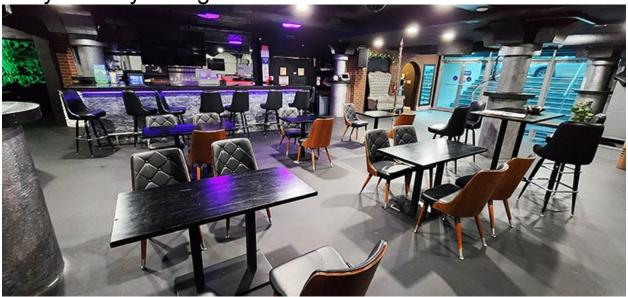

### 2,500 SF – Occupancy 164

Located Between Belt Parkway & Sheepshead Bay Waterfront. Front 84 Seats + 10 @ Bar Rear Party Room for 40

Rent \$6,350/Month

All information is from sources deemed reliable. Offerings are made subject to errors, omissions, prior acceptance and withdrawal without notice

Suitable as Restaurant or Club