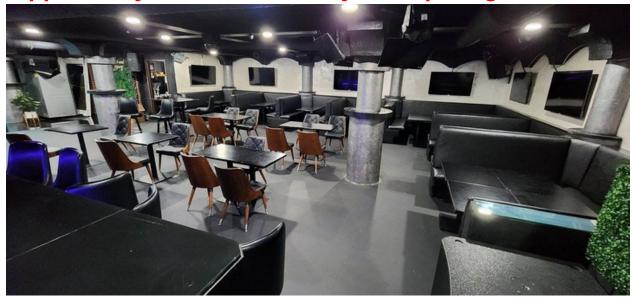

# Sheepshead Bay Sports Bar

Busy Brooklyn Neighborhood – Well Built Restaurant & Bar

### 2,500 SF – Occupancy 164

Located Between Belt Parkway & Sheepshead Bay Waterfront. Front 84 Seats + 10 @ Bar Rear Party Room for 40

Rent \$6,350/Month

All information is from sources deemed reliable. Offerings are made subject to errors, omissions, prior acceptance and withdrawal without notice

Suitable as Restaurant or Club

## Opportunity in One of Brooklyn's Top Neighborhoods