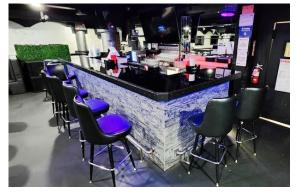

### 2,500 SF – Occupancy 164

Located Between Belt Parkway & Sheepshead Bay Waterfront. Front 84 Seats + 10 @ Bar Rear Party Room for 40

Rent \$6,350/Month

All information is from sources deemed reliable. Offerings are made subject to errors, omissions, prior acceptance and withdrawal without notice