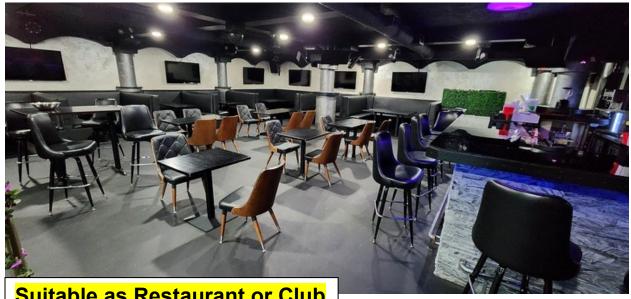

# Sheepshead Bay Sports Bar

Busy Brooklyn Neighborhood – Well Built Restaurant & Bar



### 2,500 SF – Occupancy 164

Located Between Belt Parkway & Sheepshead Bay Waterfront. Front 84 Seats + 10 @ Bar Rear Party Room for 40

Rent \$6,350/Month





All information is from sources deemed reliable. Offerings are made subject to errors, omissions, prior acceptance and withdrawal without notice



Suitable as Restaurant or Club

# **Best Offer**

All Reasonable Offers Considered

For Private Showing Call:

Paul G. W. Fetscher CCIM CRX CLS

### **Great American Brokerage**

(516) 889-7200 Paul@RestaurantExpert.com www.RestaurantExpert.com

**Licensed Real Estate Broker** 

## Opportunity in One of Brooklyn's Top Neighborhoods