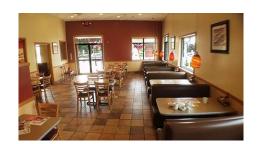

## Roosevelt Field Area Restaurant

5,684 SF – 160 Dining Seats + Dining Bar

Major Road Frontage - Hundreds of Parking Spaces

Fully Built New Five Years Ago Over \$1,200,000 Invested

Please Be Discreet
Do Not Speak to
Anyone On Premises

## **DRASTIC PRICE REDUCTION**

Great Opportunity to join the Top Retail Market on Long Island This Space Has Two Dining Areas Plus a Separate Party Room

Rent Under \$45/SF Inc cam, RE Tax & Ins