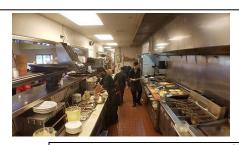

## Roosevelt Field Area Restaurant

5,684 SF – 160 Dining Seats + Dining Bar

Major Road Frontage - Hundreds of Parking Spaces

Fully Built New Five Years Ago Over \$1,200,000 Invested

Please Be Discreet
Do Not Speak to
Anyone On Premises