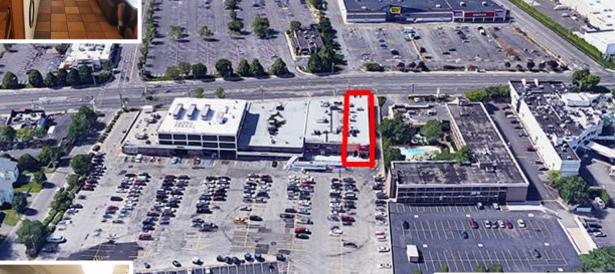

## Roosevelt Field Area Restaurant

5,684 SF – 160 Dining Seats + Dining Bar

Major Road Frontage - Hundreds of Parking Spaces

Fully Built New Five Years Ago Over \$1,200,000 Invested

Please Be Discreet
Do Not Speak to
Anyone On Premises

## **DRASTIC PRICE REDUCTION**

Great Opportunity to join the Top Retail Market on Long Island This Space Has Two Dining Areas Plus a Separate Party Room

Rent Under \$45/SF Inc cam, RE Tax & Ins