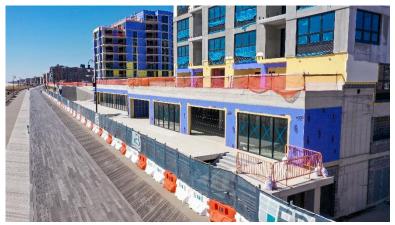

## Restaurant Space By the Sea, By the Sea, By the Beautiful Sea

Boardwalk Location on the Atlantic Ocean – Long Beach, NY Space for Restaurant 4,000 up to 8,500 SF + Patio Dining

Landlord Buildout Allowance — Part of the Largest Residential Development on the Ocean

170' of **Patio Dining** Overlooking Boardwalk and the Atlantic Ocean

For Private Showing Call:

Paul G. W. Fetscher CCIM CRX CLS

www.RestaurantExpert.com
Licensed Real Estate Broker

Shown are arbitrary space divisions. 4,000 – 8,487 SF are possible.