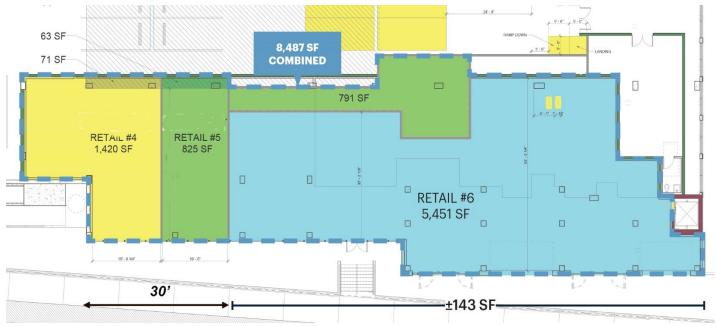

www.RestaurantExpert.com
Licensed Real Estate Broker

Shown are arbitrary space divisions. 4,000 – 8,487 SF are possible.