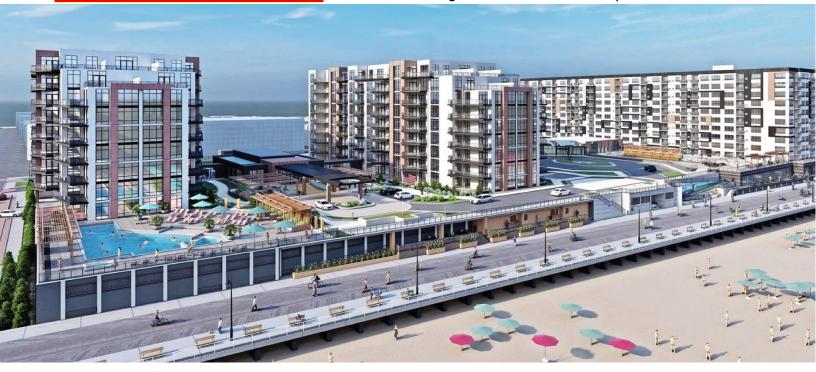

## Restaurant Space By the Sea, By the Sea, By the Beautiful Sea

Boardwalk Location on the Atlantic Ocean – Long Beach, NY Space for Restaurant 4,000 up to 8,500 SF + Patio Dining

Landlord Buildout Allowance — Part of the Largest Residential Development on the Ocean

## New Construction – 1,200,000 SF Development – Luxury Apartments & Condos

The 1.2 million square foot development will feature two, nine-story condominium buildings (200 units total) and one, ten-story apartment building with 238 units.

The development will also have 1,000 parking spots and dedicated parking for the restaurant and retail spaces.

Landlord is seeking a quality restaurant in keeping with the tone of the project and serving the Long Beach community.

170' of **Patio Dining** Overlooking Boardwalk and the Atlantic Ocean

For Private Showing Call:

Paul G. W. Fetscher CCIM CRX CLS