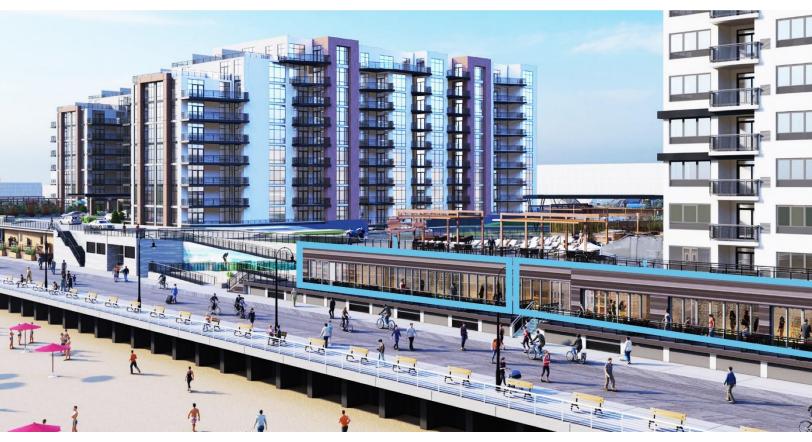

## Restaurant Space By the Sea, By the Sea, By the Beautiful Sea

Boardwalk Location on the Atlantic Ocean – Long Beach, NY Space for Restaurant 4,000 up to 8,500 SF + Patio Dining

Landlord Buildout Allowance — Part of the Largest Residential Development on the Ocean

## New Construction – 1,200,000 SF Development – Luxury Apartments & Condos

The 1.2 million square foot development will feature two, nine-story condominium buildings (200 units total) and one, ten-story apartment building with 238 units.

170' of **Patio Dining** Overlooking Boardwalk and the Atlantic Ocean

For Private Showing Call:

Paul G. W. Fetscher CCIM CRX CLS

www.RestaurantExpert.com
Licensed Real Estate Broker

Shown are arbitrary space divisions. 4,000 – 8,487 SF are possible.