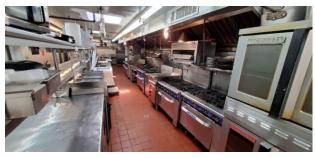

## Restaurant & Catering 8,000 SF

## The Building Has Three Profit Centers Pizza Fast Casual – a la Carte Dining – Catering

**Long Pizza Counter** 

**Bar Area** 

Please Be Discreet
Do Not Speak to Anyone
On Premises

**Greenhouse Dining Area** 