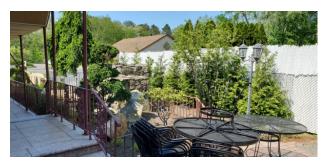

## 280 Seats + Bar + Large Patio on 2 Acres LIE Exit 70

Prime Traffic Light Corner Location on County Road 111 – Manorville Over 100 Yards of Frontage on Eastport Manor Road (CR 111)

Fully Equipped Restaurant for Sale or Lease