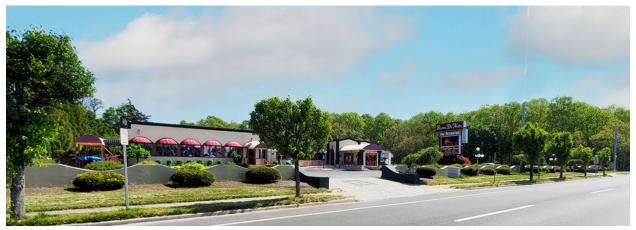

## 280 Seats + Bar + Large Patio on 2 Acres LIE Exit 70

Prime Traffic Light Corner Location on County Road 111 – Manorville Over 100 Yards of Frontage on Eastport Manor Road (CR 111)

Fully Equipped Restaurant for Sale or Lease