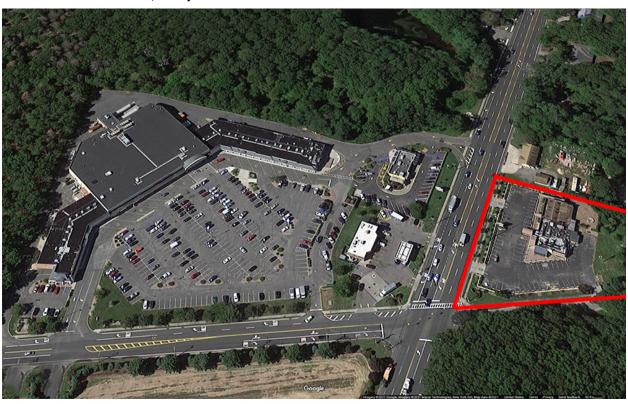

## 280 Seats + Bar + Large Patio on 2 Acres LIE Exit 70

Prime Traffic Light Corner Location on County Road 111 – Manorville Over 100 Yards of Frontage on Eastport Manor Road (CR 111)

Fully Equipped Restaurant for Sale or Lease