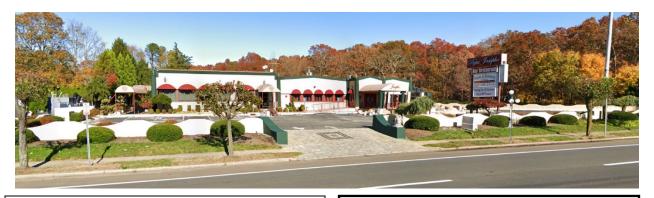

## Restaurant & Catering 8,000 SF

## 280 Seats + Bar + Large Patio on 2 Acres LIE Exit 70

Prime Traffic Light Corner Location on County Road 111 – Manorville Over 100 Yards of Frontage on Eastport Manor Road (CR 111)

Fully Equipped Restaurant for Sale or Lease

\$30/SF Long Term Lease

**\$3,850,000** Land & Building

RE Tax \$49,000 per Year

For Private Showing Call:
Paul G. W. Fetscher CCIM CRX CLS
Great American Brokerage

(516) 889-7200 Paul@RestaurantExpert.com www.RestaurantExpert.com