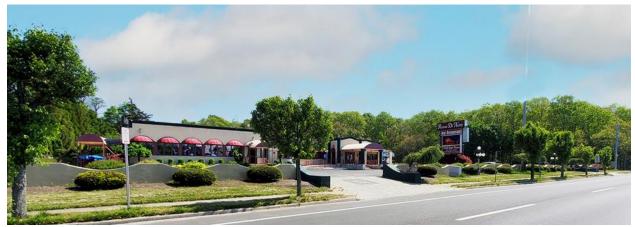

### 280 Seats + Bar + Large Patio on 2 Acres LIE Exit 70

Prime Traffic Light Corner Location on County Road 111 – Manorville

Over 100 Yards of Frontage on Eastport Manor Road (CR 111)

**Fully Equipped Restaurant Building for Sale** 