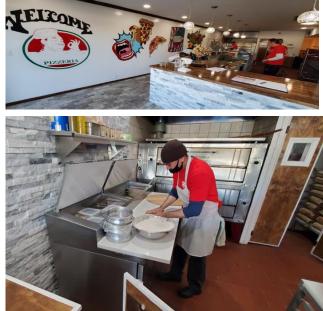

Pizza Time – Near High School

Recently Renovated Pizza Parlor – All New Buildout Great Location in Busy Shopping Center on Main Road Over \$200,000 invested in this Promising Nassau County Location