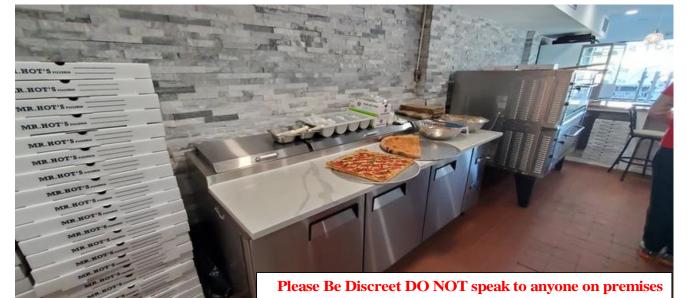

Pizza Time – Near High School

Recently Renovated Pizza Parlor – All New Buildout Great Location in Busy Shopping Center on Main Road Over \$200,000 invested in this Promising Nassau County Location