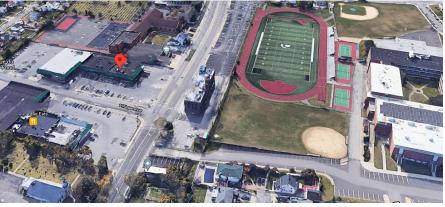

Pizza Time – Near High School

Recently Renovated Pizza Parlor – All New Buildout Great Location in Busy Shopping Center on Main Road Over \$200,000 invested in this Promising Nassau County Location



## For Private Showing Call: Poul G. W. Fetscher CCIM CRX CLS Great American Brokerage (516) 889-7200 Paul@RestaurantExpert.com www.RestaurantExpert.com Licensed Real Estate Broker

All information is from sources deemed reliable. Offerings are made subject to errors, omissions, prior acceptance and withdrawal without notice



**Business for Sale** 

## \$195,000

## Rent Just \$3,300/month







## **Across From High School**