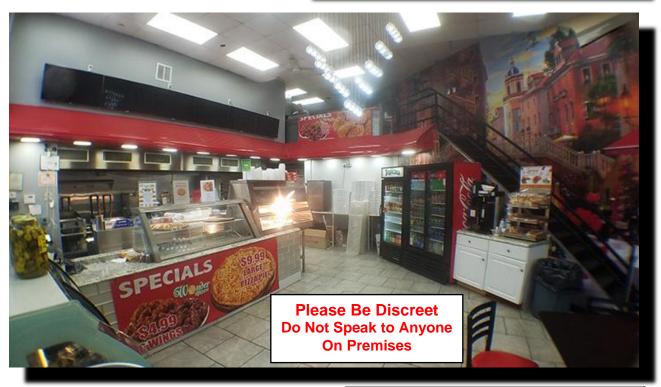

## Rent \$3,000/Month

391 Peninsula Boulevard Hempstead, NY 11550

1,000 Sq. Ft. + 500 Sq. Ft. Mezzanine Equipment Under 12 Months Old (Walk-in Freezer, Ovens, Refrigerator, Pizza Press and Pressure Fryer)