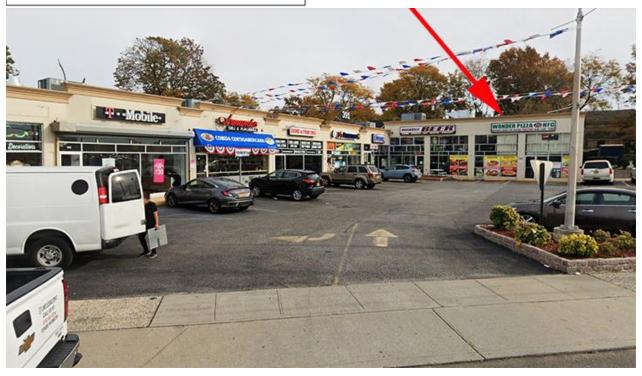

## Peninsula Blvd Pizza

High Traffic Location Shopping Center
Prominent 1,000 SF + 500 SF Mezzanine
Great Location in a Strip Shopping Center

## Rent \$3,000/Month

391 Peninsula Boulevard Hempstead, NY 11550

1,000 Sq. Ft. + 500 Sq. Ft. Mezzanine Equipment Under 12 Months Old (Walk-in Freezer, Ovens, Refrigerator, Pizza Press and Pressure Fryer)