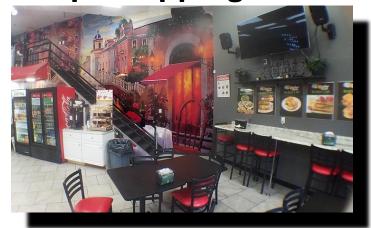

## Peninsula Blvd Pizza

High Traffic Location Shopping Center
Prominent 1,000 SF + 500 SF Mezzanine
Great Location in a Strip Shopping Center

## Rent \$3,000/Month

391 Peninsula Boulevard Hempstead, NY 11550

1,000 Sq. Ft. + 500 Sq. Ft. Mezzanine Equipment Under 12 Months Old (Walk-in Freezer, Ovens, Refrigerator, Pizza Press and Pressure Fryer)