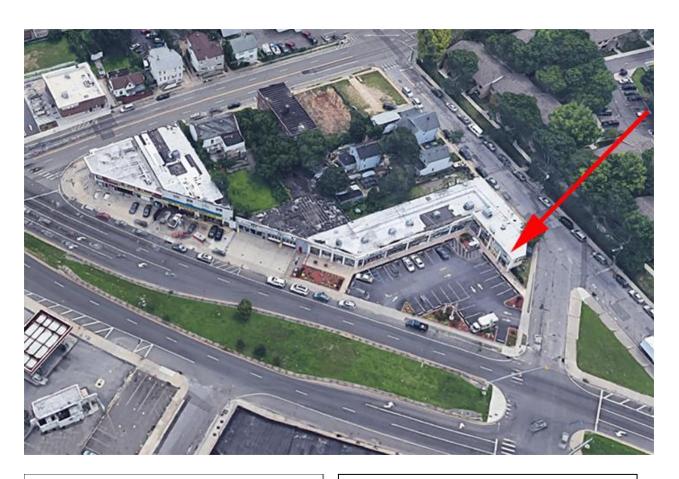

## Peninsula Blvd Pizza

High Traffic Location Shopping Center
Prominent 1,000 SF + 500 SF Mezzanine
Great Location in a Strip Shopping Center

## Rent \$3,000/Month

391 Peninsula Boulevard Hempstead, NY 11550

1,000 Sq. Ft. + 500 Sq. Ft. Mezzanine Equipment Under 12 Months Old (Walk-in Freezer, Ovens, Refrigerator, Pizza Press and Pressure Fryer)