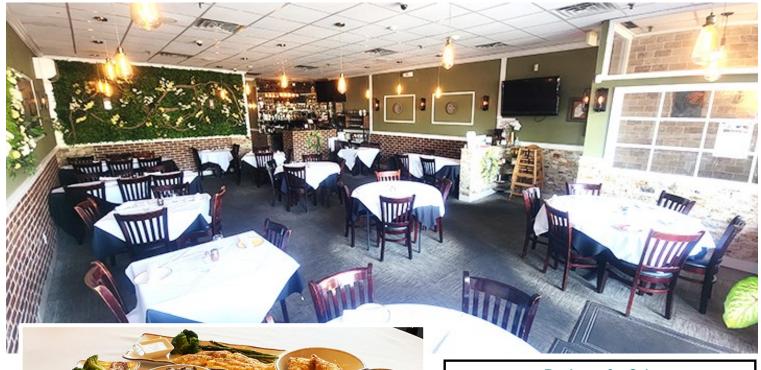

## Old Country Road Café

60 Seats + Outdoor Café – Busy Road Frontage Very Attractive Buildout – Right in Westbury

Full Liquor - Spacious Shared Parking - Patio Dining

**Business for Sale** 

**\$245,000** 