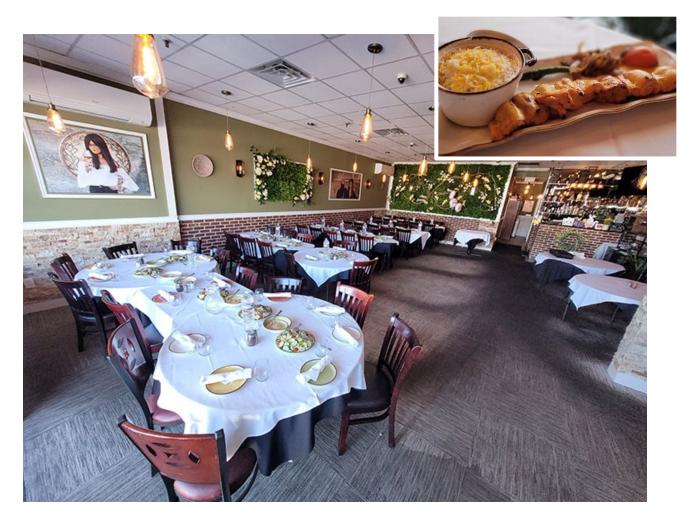

## Old Country Road Café

60 Seats + Outdoor Café – Busy Road Frontage Very Attractive Buildout – Right in Westbury

Full Liquor - Spacious Shared Parking - Patio Dining

**Business for Sale** 

**\$245,000** 