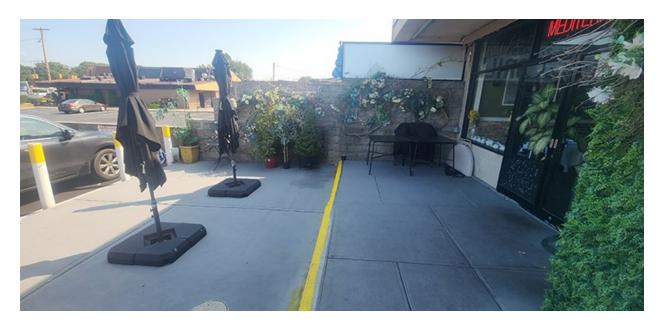

## Old Country Road Café

60 Seats + Outdoor Café – Busy Road Frontage Very Attractive Buildout – Right in Westbury

Full Liquor - Spacious Shared Parking - Patio Dining

**Business for Sale** 

**\$245,000** 