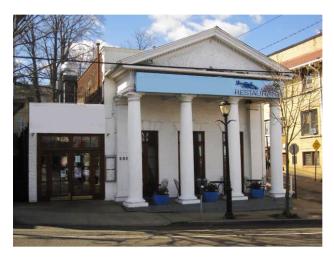

## North Shore Classic Café

Main Street Location Long Term Lease - 120 Seats Rent \$10,000/mo Full Liquor License Full Basement – Prep & Storage High Ceilings – Open Kitchen Attractive Dining Balcony

Please Be Discreet Do Not Speak to Anyone on Premises

Classic Building Front Patio Dining Partial Water View Main Street Location Full Height Basement Basement Prep Area Balcony Dining Area

> Please Be Discreet Do Not Speak to Anyone on Premises

For Private Showing Call: Paul G. W. Fetscher CCIM, CRX CLS Great American Brokerage (516) 889-7200 Paul@RestaurantExpert.com www.RestaurantExpert.com Licensed Real Estate Broker