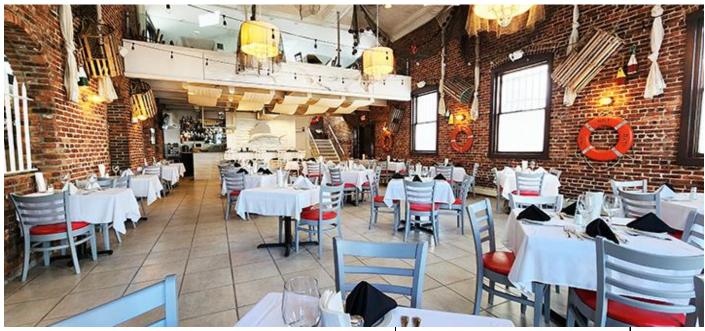

## North Shore Classic Café

Main Street Location Long Term Lease - 120 Seats Rent \$10,000/mo Full Liquor License Full Basement – Prep & Storage High Ceilings – Open Kitchen Attractive Dining Balcony

Please Be Discreet Do Not Speak to Anyone on Premises

Classic Building Front Patio Dining Partial Water View Main Street Location Full Height Basement Basement Prep Area Balcony Dining Area

> Please Be Discreet Do Not Speak to Anyone on Premises

For Private Showing Call: Paul G. W. Fetscher CCIM, CRX CLS Great American Brokerage (516) 889-7200 Paul@RestaurantExpert.com www.RestaurantExpert.com Licensed Real Estate Broker