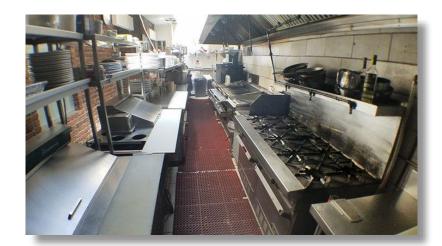

## North Shore Classic Café

Main Street Location Long Term Lease - 120 Seats Rent \$10,000/mo Full Liquor License Full Basement – Prep & Storage High Ceilings – Open Kitchen Attractive Dining Balcony

Please Be Discreet Do Not Speak to Anyone on Premises

Classic Building Front Patio Dining Partial Water View Main Street Location Full Height Basement Basement Prep Area Balcony Dining Area

> Please Be Discreet Do Not Speak to Anyone on Premises

For Private Showing Call: Paul G. W. Fetscher CCIM, CRX CLS Great American Brokerage (516) 889-7200 Paul@RestaurantExpert.com www.RestaurantExpert.com Licensed Real Estate Broker