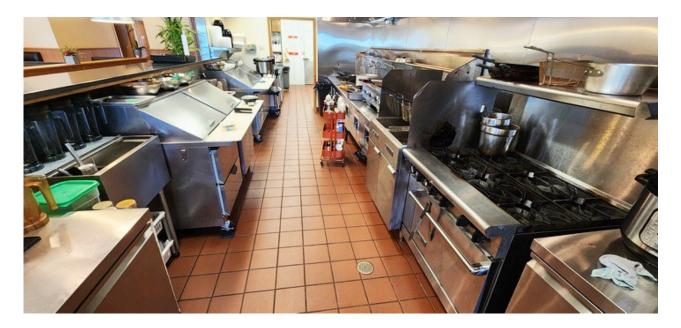

New Northport Restaurant

2,200 SF – 66 Seats – 32' Storefront on Major Road Very Attractive Buildout – End Cap in Local Center





**Business Assets for Sale** 



Rent \$8,200/Mi Inc CAM, RE Tax & Trash

All information is from sources deemed reliable. Offerings are made subject to errors, omissions, prior acceptance and withdrawal without notice

> Please Be Discreet Do Not Speak to Anvone On Premises

For Private Showing Call: Paul G. W. Fetscher CCIM, SCLS Great American Brokerage (516) 889-7200 Paul@RestaurantExpert.com www.RestaurantExpert.com Licensed Real Estate Broker





## **Spacious Exhibition Kitchen**



## Median Household Income of \$137,487