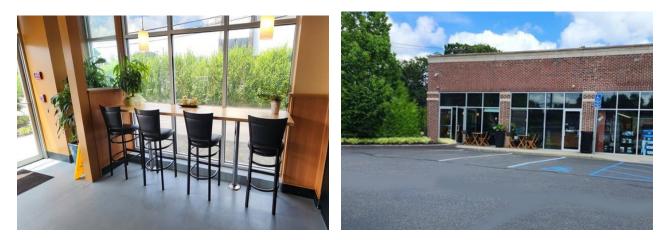

New Northport Restaurant

2,200 SF – 66 Seats – 32' Storefront on Major Road Very Attractive Buildout – End Cap in Local Center

**Business Assets for Sale** 

Rent \$8,200/Mi Inc CAM, RE Tax & Trash

All information is from sources deemed reliable. Offerings are made subject to errors, omissions, prior acceptance and withdrawal without notice