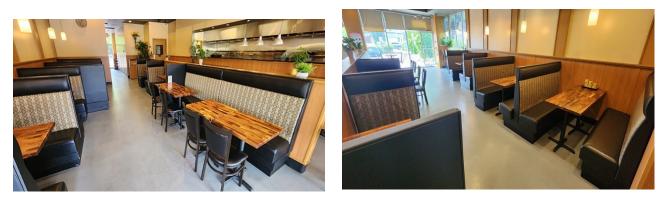

New Northport Restaurant

2,200 SF – 66 Seats – 32' Storefront on Major Road Very Attractive Buildout – End Cap in Local Center

**Business Assets for Sale** 

Rent \$8,200/Mi Inc CAM, RE Tax & Trash

All information is from sources deemed reliable. Offerings are made subject to errors, omissions, prior acceptance and withdrawal without notice

## **Spacious Exhibition Kitchen**