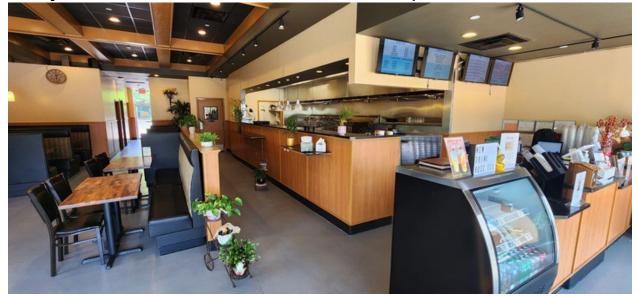

New Northport Restaurant

2,200 SF – 66 Seats – 32' Storefront on Major Road Very Attractive Buildout – End Cap in Local Center

**Business Assets for Sale** 

Rent \$8,200/Mi Inc CAM, RE Tax & Trash

All information is from sources deemed reliable. Offerings are made subject to errors, omissions, prior acceptance and withdrawal without notice