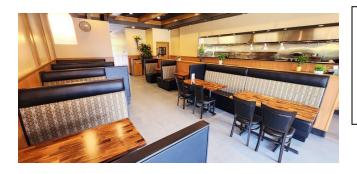

New Northport Restaurant

2,200 SF – 66 Seats – 32' Storefront on Major Road Very Attractive Buildout – End Cap in Local Center

**Business Assets for Sale** 

Rent \$8,200/Mi Inc CAM, RE Tax & Trash

All information is from sources deemed reliable. Offerings are made subject to errors, omissions, prior acceptance and withdrawal without notice