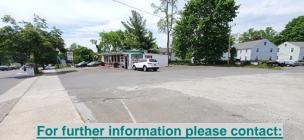

## New-Haven ~ Prime Corner Pizza

185 Derby Ave – Corner of Rt 10, Ella Grasso Blvd

1,500 SF Free Standing Building - \$5,000 Rent No Key Money - New Long Term Lease Over 55,000 Cars/Day

## Paul G. W. Fetscher CCIM, CLS Great American Brokerage

(516) 889-7200 Paul@RestaurantExpert.com www.RestaurantExpert.com Licensed Real Estate Broker

Indoor and Outdoor Seating – Full Kitchen

Large Parking Area – Explore Drive Thru Possibility