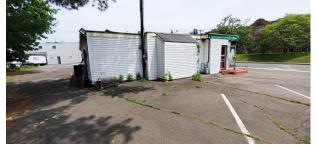

## New-Haven ~ Prime Corner Pizza

185 Derby Ave – Corner of Rt 10, Ella Grasso Blvd

1,500 SF Free Standing Building - \$5,000 Rent No Key Money - New Long Term Lease Over 55,000 Cars/Day

## Paul G. W. Fetscher CCIM, CLS Great American Brokerage

(516) 889-7200 Paul@RestaurantExpert.com www.RestaurantExpert.com Licensed Real Estate Broker

Indoor and Outdoor Seating – Full Kitchen

Large Parking Area – Explore Drive Thru Possibility