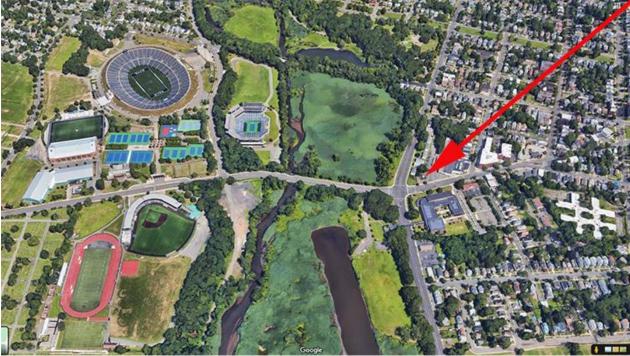

## New-Haven ~ Prime Corner Pizza

185 Derby Ave – Corner of Rt 10, Ella Grasso Blvd

1,500 SF Free Standing Building - \$5,000 Rent No Key Money - New Long Term Lease Over 55,000 Cars/Day