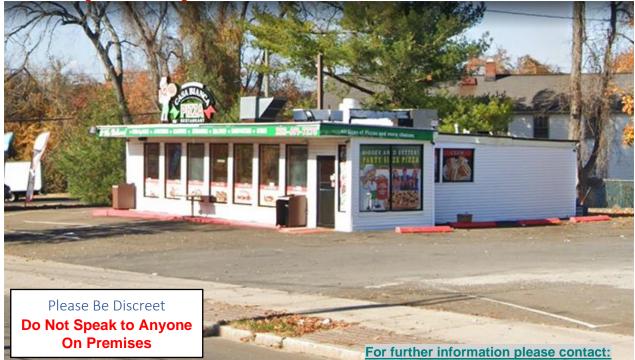

## New-Haven ~ Prime Corner Pizza

185 Derby Ave – Corner of Rt 10, Ella Grasso Blvd

1,500 SF Free Standing Building - \$5,000 Rent No Key Money - New Long Term Lease Over 55,000 Cars/Day

## Paul G. W. Fetscher CCIM, CLS Great American Brokerage

(516) 889-7200 Paul@RestaurantExpert.com www.RestaurantExpert.com Licensed Real Estate Broker

Indoor and Outdoor Seating – Full Kitchen

Large Parking Area – Explore Drive Thru Possibility