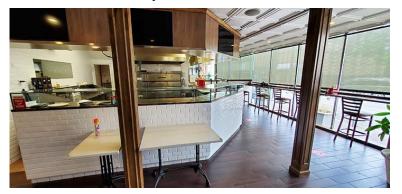

## Nassau Village Downtown Pizza

60 Seats - 2,200 SF + Full Basement - 30' Frontage

200 Yards to LIRR 250 Yards to Winthrop Hospital

Near New Multi-Unit Residential Opposite New Hotel

Recently Renovated and Redesigned Restaurant.

## Fully Equipped Kitchen is Suitable for Other Cuisines

Assets for Sale Rent \$5,000/mo

\$129,000

For Private Showing Call:
Paul G. W. Fetscher CCIM CRX CLS