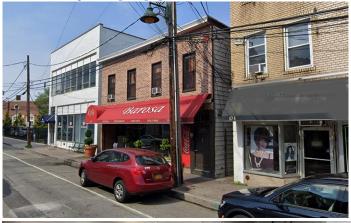

## Nassau Village Downtown Pizza

60 Seats - 2,200 SF + Full Basement - 30' Frontage

200 Yards to LIRR 250 Yards to Winthrop Hospital

Near New Multi-Unit Residential Opposite New Hotel

Recently Renovated and Redesigned Restaurant.