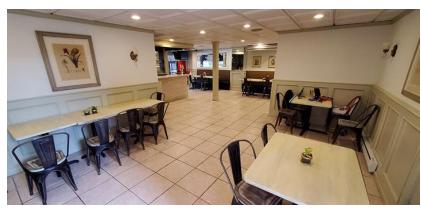

## Nassau Village Downtown Pizza

60 Seats - 2,200 SF + Full Basement - 30' Frontage

200 Yards to LIRR 250 Yards to Winthrop Hospital

Near New Multi-Unit Residential Opposite New Hotel

Recently Renovated and Redesigned Restaurant.