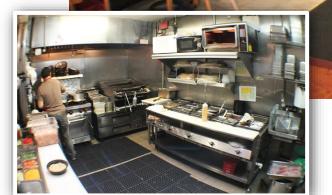

## Midtown Manhattan Fast Lasual

Busy Avenue Location – 1,200 SF + Full Basement Three Year Old Buildout – Great Kitchen – Dining in Seating

**Great Manhattan Neighborhood** Near Residential, Offices & Retail Plenty of New Nearby Residences