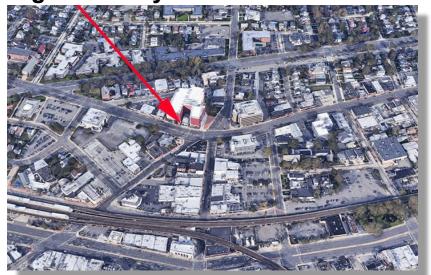

## MERRICK ROAD SO SEAT CAFE

Great Location a Five Point Intersection – Nassau South Shore **Near Movie Theaters, Offices and Restaurant Row** 

## **High Visibility Five Point Intersection**

**Million Dollar Location** 

Call For Private Showing 516-889-7200