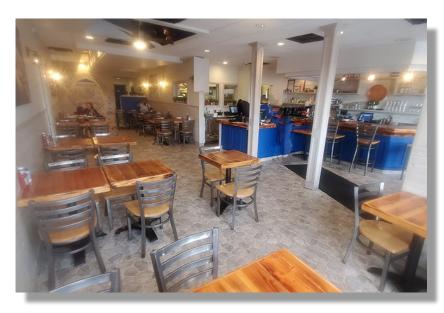

## 2,200 SF With Large Frontage – Full Liquor License 48 Interior Seats + Bar + Outdoor Café Space

For Private Showing Call:

Paul G. W. Fetscher CCIM, SCLS