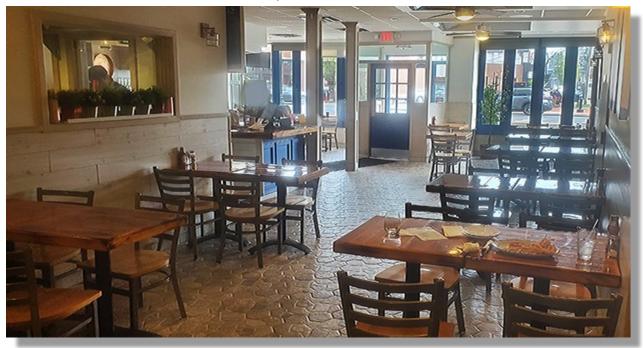

## MERRICK ROAD SO SEAT CAFE

Great Location a Five Point Intersection – Nassau South Shore **Near Movie Theaters, Offices and Restaurant Row** 

## 2,200 SF With Large Frontage – Full Liquor License 48 Interior Seats + Bar + Outdoor Café Space

For Private Showing Call:

Paul G. W. Fetscher CCIM, SCLS