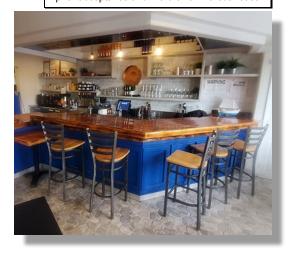

## 2,200 SF With Large Frontage – Full Liquor License 48 Interior Seats + Bar + Outdoor Café Space

For Private Showing Call:

Paul G. W. Fetscher CCIM, SCLS