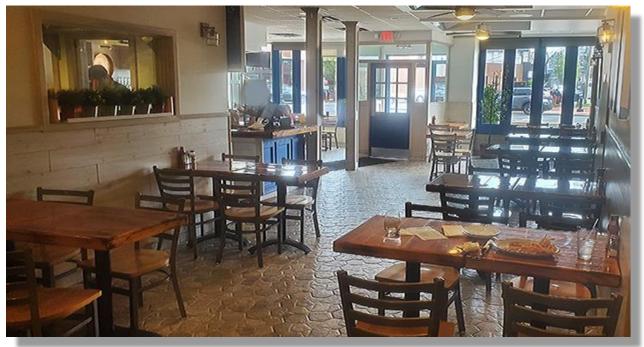

## 2,200 SF With Large Frontage – Full Liquor License 48 Interior Seats + Bar + Outdoor Café Space

For Private Showing Call:

Paul G. W. Fetscher CCIM, SCLS