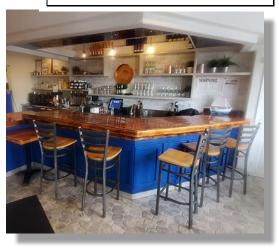

## 2,200 SF With Large Frontage – Full Liquor License 48 Interior Seats + Bar + Outdoor Café Space

For Private Showing Call:

Paul G. W. Fetscher CCIM, SCLS