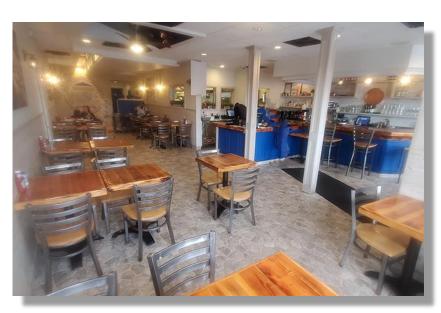

## 2,200 SF With Large Frontage – Full Liquor License 48 Interior Seats + Bar + Outdoor Café Space

For Private Showing Call:

Paul G. W. Fetscher CCIM, SCLS