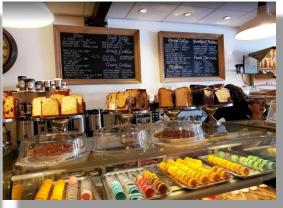

# Martha's Country Bakery

## **Outdoor Patio Strongly Preferred**

Established in 1972 - Five Units in Queens & Brooklyn

All information is from sources deemed reliable. Offerings are made subject to errors, omissions, prior acceptance and