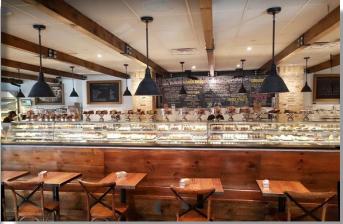

# Martha's Country Bakery

# Bakery Café - Seeking 3-4,000 SF

## **Outdoor Patio Strongly Preferred**

Established in 1972 - Five Units in Queens & Brooklyn

All information is from sources deemed reliable. Offerings are made subject to errors, omissions, prior acceptance and