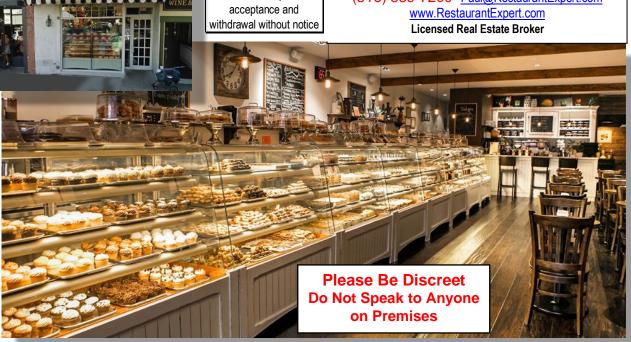

# Martha's Country Bakery

# Bakery Café - Seeking 3-4,000 SF

## **Outdoor Patio Strongly Preferred**

Established in 1972 - Five Units in Queens & Brooklyn

All information is from sources deemed reliable. Offerings are made subject to errors, omissions, prior acceptance and