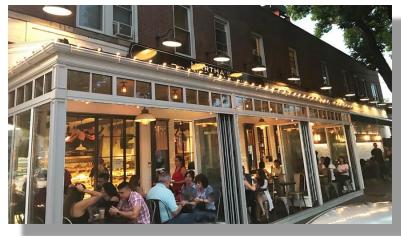

# Martha's Country Bakery

# Bakery Café - Seeking 3-4,000 SF

## **Outdoor Patio Strongly Preferred**

Established in 1972 - Five Units in Queens & Brooklyn

All information is from sources deemed reliable. Offerings are made subject to errors, omissions, prior acceptance and