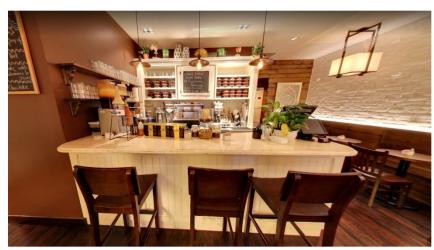

# Martha's Country Bakery

# Bakery Café - Seeking 3-4,000 SF

## **Outdoor Patio Strongly Preferred**

Established in 1972 - Five Units in Queens & Brooklyn

All information is from sources deemed reliable. Offerings are made subject to errors, omissions, prior acceptance and