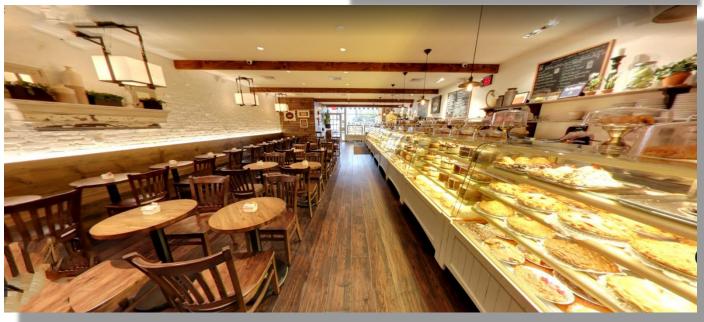

# Martha's Country Bakery

## **Outdoor Patio Strongly Preferred**

Established in 1972 - Five Units in Queens & Brooklyn

All information is from sources deemed reliable. Offerings are made subject to errors, omissions, prior acceptance and