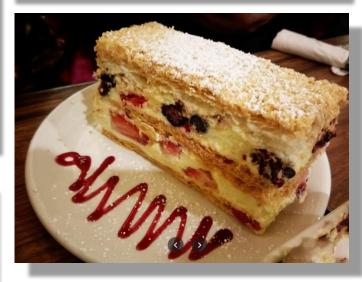

# Martha's Country Bakery

# Bakery Café - Seeking 3-4,000 SF

## **Outdoor Patio Strongly Preferred**

Established in 1972 - Five Units in Queens & Brooklyn

All information is from sources deemed reliable. Offerings are made subject to errors, omissions, prior acceptance and