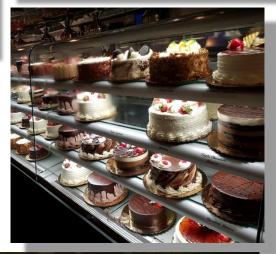

# Martha's Country Bakery

## **Outdoor Patio Strongly Preferred**

Established in 1972 - Five Units in Queens & Brooklyn

All information is from sources deemed reliable. Offerings are made subject to errors, omissions, prior acceptance and