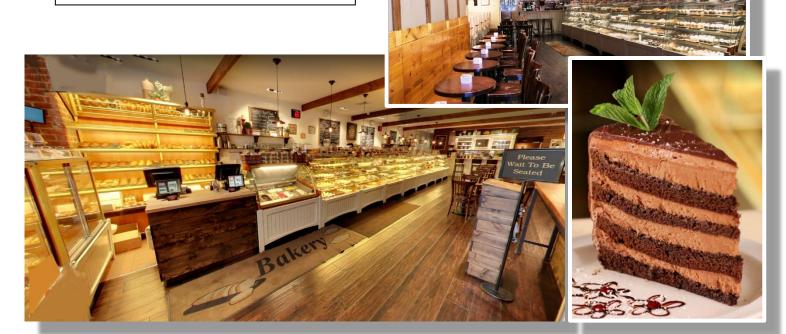

# Martha's Country Bakery

# Bakery Café - Seeking 3-4,000 SF

## **Outdoor Patio Strongly Preferred**

Established in 1972 - Five Units in Queens & Brooklyn

All information is from sources deemed reliable. Offerings are made subject to errors, omissions, prior acceptance and