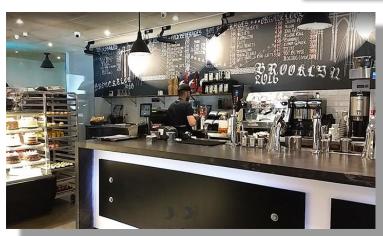

# Martha's Country Bakery

# Bakery Café - Seeking 3-4,000 SF

## **Outdoor Patio Strongly Preferred**

Established in 1972 - Five Units in Queens & Brooklyn

All information is from sources deemed reliable. Offerings are made subject to errors, omissions, prior acceptance and