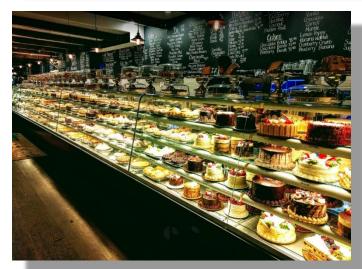

# Martha's Country Bakery

# Bakery Café - Seeking 3-4,000 SF

## **Outdoor Patio Strongly Preferred**

Established in 1972 - Five Units in Queens & Brooklyn

All information is from sources deemed reliable. Offerings are made subject to errors, omissions, prior acceptance and