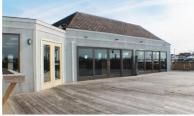

## Marina Restaurant with Deck

Nassau County South Shore Bay Waterfront 3,000 SF Restaurant + 2,000 SF Deck Area This Restaurant Was Totally Renovated After Sandy Now Has All New Furniture, Fixtures and Equipment