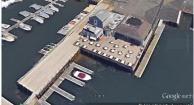

## Marina Restaurant with Deck

Nassau County South Shore Bay Waterfront 3,000 SF Restaurant + 2,000 SF Deck Area This Restaurant Was Totally Renovated After Sandy Now Has All New Furniture, Fixtures and Equipment