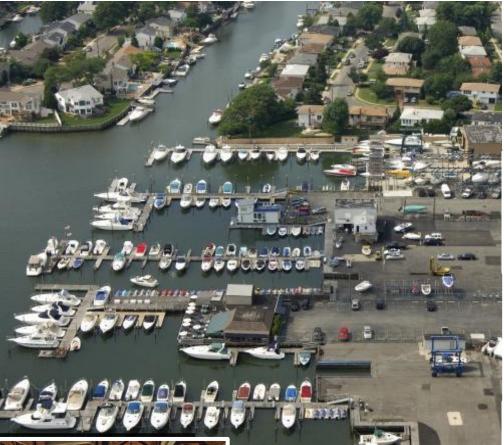

## Marina Restaurant with Deck

Nassau County South Shore Bay Waterfront 3,000 SF Restaurant + 2,000 SF Deck Area This Restaurant Was Totally Renovated After Sandy Now Has All New Furniture, Fixtures and Equipment