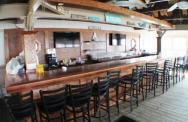

## Marina Restaurant with Deck

Nassau County South Shore Bay Waterfront 3,000 SF Restaurant + 2,000 SF Deck Area This Restaurant Was Totally Renovated After Sandy Now Has All New Furniture, Fixtures and Equipment