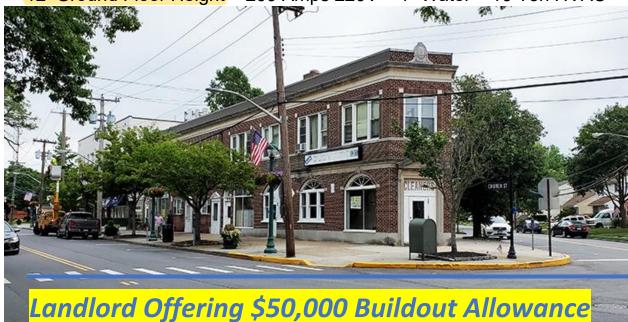

## Malverne Key Corner

1,900 SF Prominent Corner with Full Height Basement
At Malverne LIRR Station – Center of Malverne Village

Suitable for Restaurant or Retail

12' Ground Floor Height - 200 Amps 220V - 1" Water - 10 Ton HVAC

## Asking \$35/SF Including base RE Tax

Corner of Church St. and Utterby Rd.

All information is from sources deemed reliable. Offerings are made subject to errors, omissions, prior acceptance and withdrawal without notice