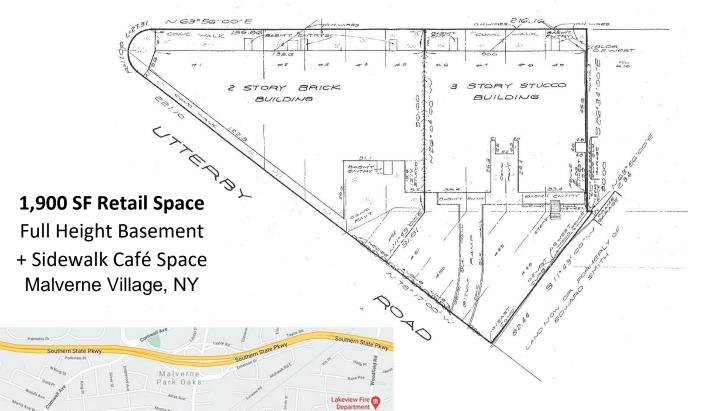

## Malverne Key Corner

1,900 SF Prominent Corner with Full Height Basement
At Malverne LIRR Station – Center of Malverne Village

Suitable for Restaurant or Retail

12' Ground Floor Height - 200 Amps 220V - 1" Water - 10 Ton HVAC

## Asking \$35/SF Including base RE Tax

Corner of Church St. and Utterby Rd.

All information is from sources deemed reliable. Offerings are made subject to errors, omissions, prior acceptance and withdrawal without notice