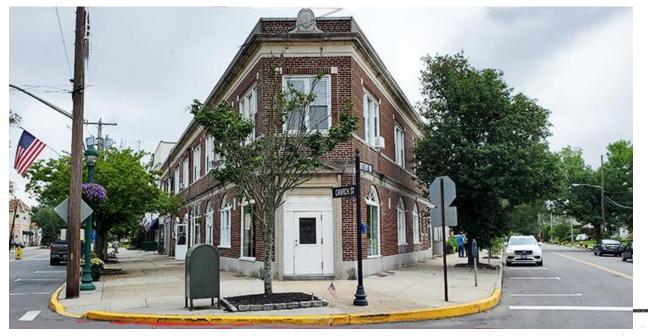

## Malverne Key Corner

1,900 SF Prominent Corner with Full Height Basement
At Malverne LIRR Station – Center of Malverne Village

Suitable for Restaurant or Retail

12' Ground Floor Height - 200 Amps 220V - 1" Water - 10 Ton HVAC

## Asking \$35/SF Including base RE Tax

Corner of Church St. and Utterby Rd.

All information is from sources deemed reliable. Offerings are made subject to errors, omissions, prior acceptance and withdrawal without notice