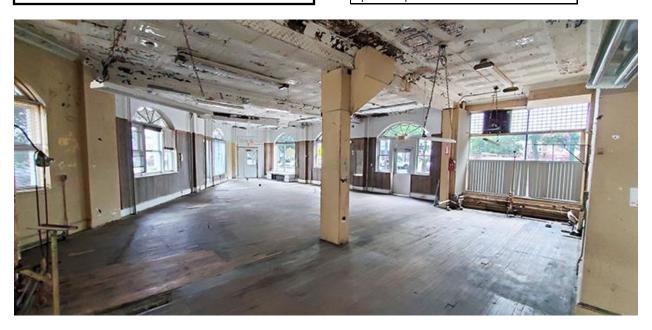

## Malverne Key Corner

1,900 SF Prominent Corner with Full Height Basement
At Malverne LIRR Station – Center of Malverne Village

Suitable for Restaurant or Retail

12' Ground Floor Height - 200 Amps 220V - 1" Water - 10 Ton HVAC