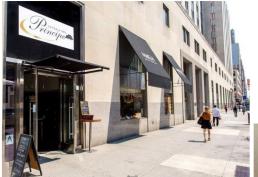

## **Madison Square Restaurant**

27 E 23rd St. - 90 Dining Seats - 3,584 SF

Long Term Lease thru 2020 plus 5 year option

Base Rent of only \$70/SF + RE Tax increases

Total <\$24,000 /month include Rent, Water, HVAC, RE Tax & Electric

Fully Equipped Turnkey Restaurant Opportunity

Attractive Exhibition Kitchen & Dining Counter

**Assets for sale - Just** 

\$375,000

For Private Showing Call:
Paul G. W. Fetscher CCIM CRX CLS

**Great American Brokerage** 