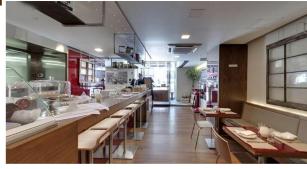

## **Madison Square Restaurant**

27 E 23rd St. - 90 Dining Seats - 3,584 SF

Long Term Lease thru 2020 plus 5 year option

Base Rent of only \$70/SF + RE Tax increases

Total <\$24,000 /month include Rent, Water, HVAC, RE Tax & Electric

Fully Equipped Turnkey Restaurant Opportunity

Attractive Exhibition Kitchen & Dining Counter

**Assets for sale - Just** 

\$375,000

For Private Showing Call:
Paul G. W. Fetscher CCIM CRX CLS

**Great American Brokerage** 