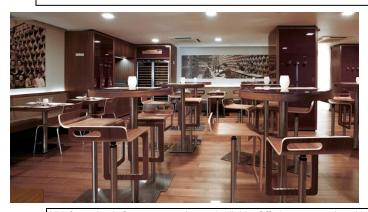

## **Madison Square Restaurant**

27 E 23rd St. - 90 Dining Seats - 3,584 SF

Long Term Lease thru 2020 plus 5 year option

Base Rent of only \$70/SF + RE Tax increases

Total <\$24,000 /month include Rent, Water, HVAC, RE Tax & Electric

Fully Equipped Turnkey Restaurant Opportunity

Attractive Exhibition Kitchen & Dining Counter

**Assets for sale - Just** 

\$375,000

For Private Showing Call:
Paul G. W. Fetscher CCIM CRX CLS

**Great American Brokerage** 