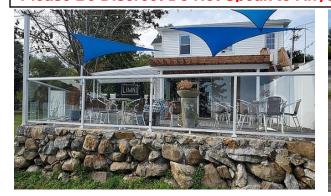

## Lovely Lakefront Dining

56 Dining Seats +Bar + Fire Pit + 70 Lakeside Patio

Located on a NYS Route
Year Round Business
1 Minute from Interstate Exit
Average Family Income > \$106,000
Newly Renovated in 2019