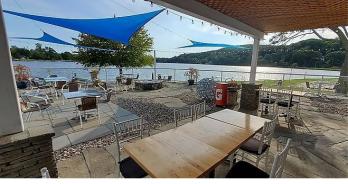

## Lovely Lakefront Dining

56 Dining Seats +Bar + Fire Pit + 70 Lakeside Patio

Located on a NYS Route
Year Round Business
1 Minute from Interstate Exit
Average Family Income > \$106,000
Newly Renovated in 2019