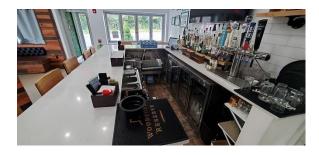

## Lovely Lakefront Dining

56 Dining Seats +Bar + Fire Pit + 70 Lakeside Patio

Located on a NYS Route
Year Round Business
1 Minute from Interstate Exit
Average Family Income > \$106,000
Newly Renovated in 2019