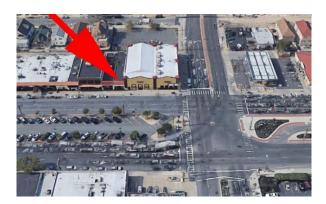

## **Long Beach Downtown**

171 East Park Ave, 100' from Long Beach Road

Retail Space 1,848 SF Ground of All Retail + A Basement Adjacent to 4 Plex Movie Theater – Block with Post Office

Suitable for Restaurants, Retail, Medical or Other - NO Snacks or Sodas

| Traffic Counts  |        |
|-----------------|--------|
| Long Beach Road | 43,295 |
| West Park Ave   | 29,975 |

All information is from sources deemed reliable. Offerings are made subject to errors, omissions, prior acceptance and