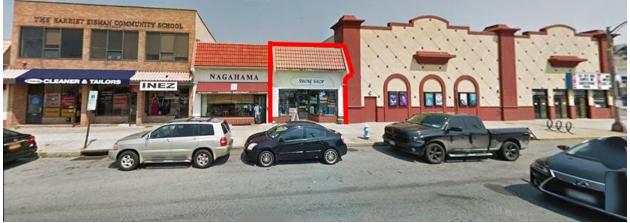

## **Long Beach Downtown**

171 East Park Ave, 100' from Long Beach Road

Retail Space 1,848 SF Ground of All Retail + A Basement Adjacent to 4 Plex Movie Theater – Block with Post Office

Suitable for Restaurants, Retail, Medical or Other - NO Snacks or Sodas