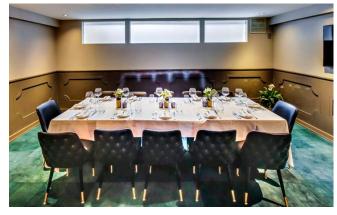

## Smmaculate Manhattan Steakhouse

\$4,000,000 invested in this 138 Seat Restaurant Long Term Lease at \$34,000/Mo inclusive of RE Taxes

Please Be Discreet DO NOT speak to anyone on premises

Ground floor – 2,000 SF; 24' Bar + 10 Dining Deuces Rear Room – Fireplace, Wine Wall, 40 dining seats Second Floor – 60 dining seats + large front windows Private Dining room for up to 20 Lower Level, Storage, Prep and Ktichen Line.

**Beautiful Design with Attention to Every Detail** 