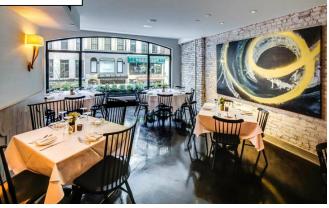

## Smmaculate Manhattan Steakhouse

\$4,000,000 invested in this 138 Seat Restaurant Long Term Lease at \$34,000/Mo inclusive of RE Taxes

Please Be Discreet DO NOT speak to anyone on premises

Ground floor – 2,000 SF; 24' Bar + 10 Dining Deuces Rear Room – Fireplace, Wine Wall, 40 dining seats Second Floor – 60 dining seats + large front windows Private Dining room for up to 20 Lower Level, Storage, Prep and Ktichen Line.

**Beautiful Design with Attention to Every Detail** 