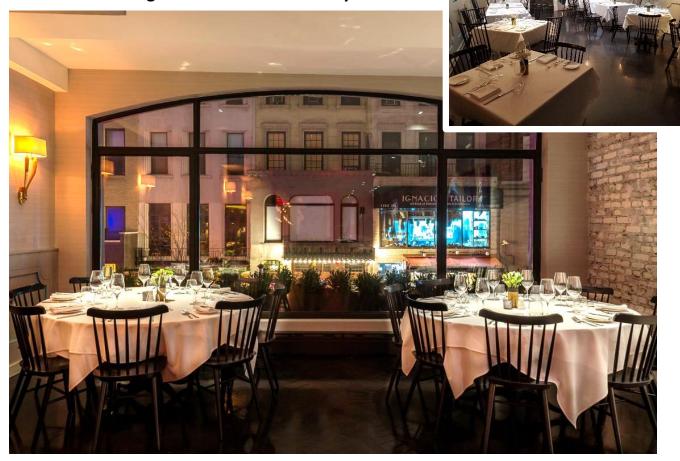

## Smmaculate Manhattan Steakhouse

\$4,000,000 invested in this 138 Seat Restaurant Long Term Lease at \$34,000/Mo inclusive of RE Taxes

Please Be Discreet DO NOT speak to anyone on premises

Ground floor – 2,000 SF; 24' Bar + 10 Dining Deuces Rear Room – Fireplace, Wine Wall, 40 dining seats Second Floor – 60 dining seats + large front windows Private Dining room for up to 20 Lower Level, Storage, Prep and Ktichen Line.

**Beautiful Design with Attention to Every Detail** 