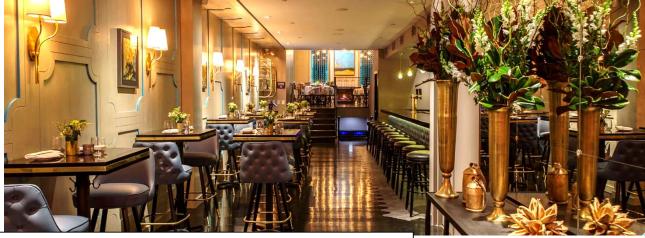

## Smmaculate Manhattan Steakhouse

\$4,000,000 invested in this 138 Seat Restaurant Long Term Lease at \$34,000/Mo inclusive of RE Taxes

Please Be Discreet DO NOT speak to anyone on premises

Ground floor – 2,000 SF; 24' Bar + 10 Dining Deuces Rear Room – Fireplace, Wine Wall, 40 dining seats Second Floor – 60 dining seats + large front windows Private Dining room for up to 20 Lower Level, Storage, Prep and Ktichen Line.

**Beautiful Design with Attention to Every Detail** 