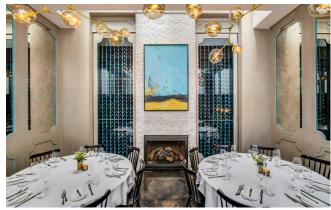

## Smmaculate Manhattan Steakhouse

\$4,000,000 invested in this 138 Seat Restaurant Long Term Lease at \$34,000/Mo inclusive of RE Taxes

Please Be Discreet DO NOT speak to anyone on premises

Ground floor – 2,000 SF; 24' Bar + 10 Dining Deuces Rear Room – Fireplace, Wine Wall, 40 dining seats Second Floor – 60 dining seats + large front windows Private Dining room for up to 20 Lower Level, Storage, Prep and Ktichen Line.

**Beautiful Design with Attention to Every Detail** 