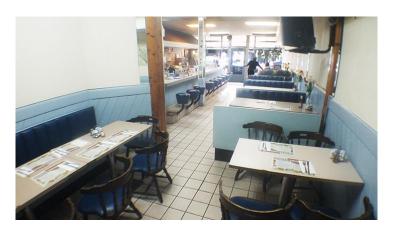

Hewlett's

Main Street Storefront Location – Well Established New 10 Year Lease – Only \$3,800/Month Includes Base RE Taxes Strong Income Area – One Block to Hewlett LIRR Station 44 Dining Seats + 10 at the Counter – Great for Takeout