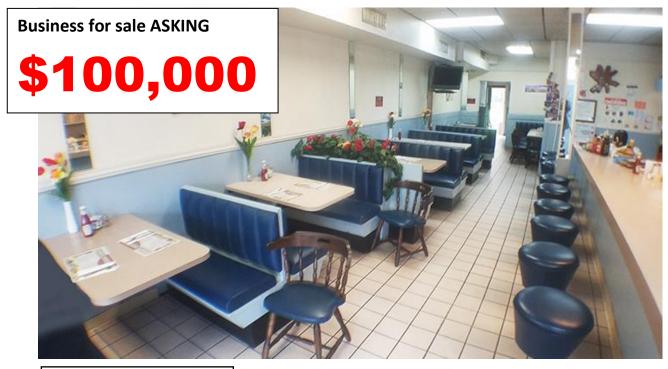

Hewlett's

Main Street Storefront Location – Well Established New 10 Year Lease – Only \$3,800/Month Includes Base RE Taxes Strong Income Area – One Block to Hewlett LIRR Station 44 Dining Seats + 10 at the Counter – Great for Takeout