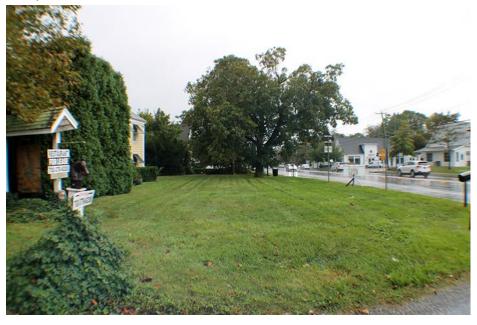

## **Upside Potential**

The front yard of approximately 130' x 60' can easily accommodate a 5,000 Tent for Front Yard Tented – On Premises Catering Events.

The previous operator failed to capitalize on either On-Premises or Off-Premises Catering. There is an opportunity to place an even larger tent in the backyard.

The Backyard lawn offers an opportunity for an even larger tent.

The Hamptons has quite a number of catered affairs in season. This property would be able to accommodate many of them.