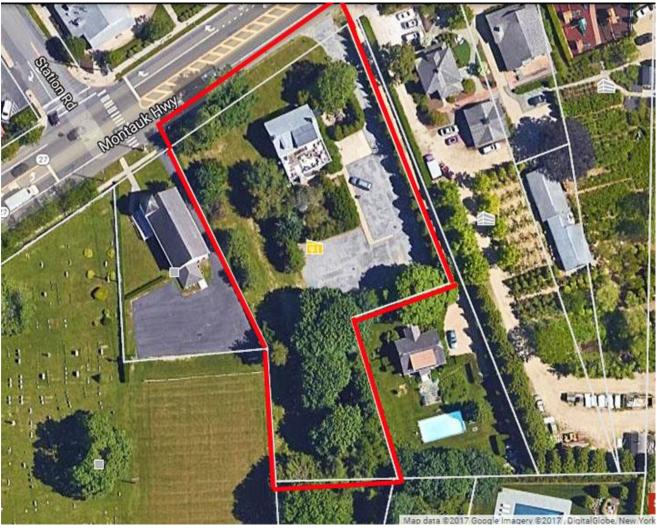

Prominently Located on Montauk Highway 130' of Frontage Historic Building 8' Ceiling Heights Hewn Timber Ceilings Site - Over an Acre

## **Upside Potential**

The front yard of approximately 130' x 60' can easily accommodate a 5,000 Tent for Front Yard Tented – On Premises Catering Events.

The previous operator failed to capitalize on either On-Premises or Off-Premises Catering. There is an opportunity to place an even larger tent in the backyard.

The Backyard lawn offers an opportunity for an even larger tent.

The Hamptons has quite a number of catered affairs in season. This property would be able to accommodate many of them.

# **Nearby Properties**

The Eastbound Hampton Jitney stops immediately in front of the subject property.

The Westbound Hampton Jitney stops diagonally across the street, within 50 yards of the property.

The Watermill Community House is immediately adjacent to the property. It is a facility that can be rented for events. Roberts Restaurant is ideally situated to serve events at the Community House.

The Robert's Restaurant property is at the very activity center of the Village of Watermill. In addition to Jitney stops, the largest the shopping center in town is directly across the street. That anchor tenant is Soul Cycle. The center is former home also the of Watermill's Citarella. The center has an ample parking area.