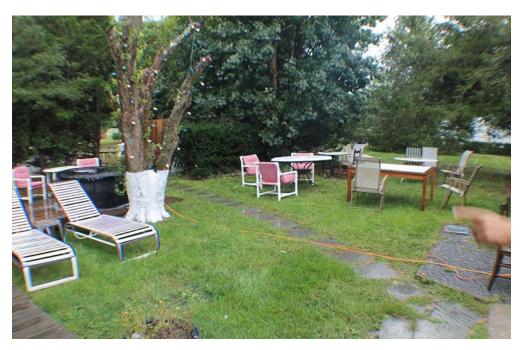

# **Al Fresco Dining**

Robert's has two areas for relaxing, outdoor dining. The first is a 40 seat Side Patio, located near the main entrance of the restaurant. This secluded area is surrounded with tall yews to buffer guests from the parking area and Montauk Highway.

Robert's property has a spacious backyard, also framed with tall yews. Almost 2,000 SF can be paved with flagstones to create additional outdoor dining. Presently it is partially decked and used as lounge area.