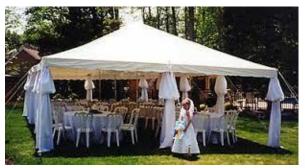

## **Upside Potential**

The front yard of approximately 130' x 60' can easily accommodate a 5,000 Tent for Front Yard Tented – On Premises Catering Events.

The previous operator failed to capitalize on either On-Premises or Off-Premises Catering. There is an opportunity to place an even larger tent in the backyard.

The Backyard lawn offers an opportunity for an even larger tent.

The Hamptons has quite a number of catered affairs in season. This property would be able to accommodate many of them.