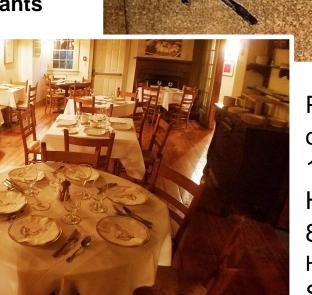

# **Al Fresco Dining**

Robert's has two areas for relaxing, outdoor dining. The first is a 40 seat Side Patio, located near the main entrance of the restaurant. This secluded area is surrounded with tall yews to buffer guests from the parking area and Montauk Highway.

Robert's property has a spacious backyard, also framed with tall yews. Almost 2,000 SF can be paved with flagstones to create additional outdoor dining. Presently it is partially decked and used as lounge area.

#### **Proven Year Round Business**

Fully Built & Equipped Restaurant 85 Occupancy in Main Building 2 Lawn Areas for Catering Tents At Hamptons Jitney Stop Major Highway Frontage On Site Parking Lot Long Term Lease - \$25,000/Month