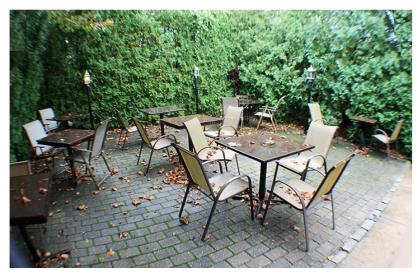

# **Al Fresco Dining**

Robert's has two areas for relaxing, outdoor dining. The first is a 40 seat Side Patio, located near the main entrance of the restaurant. This secluded area is surrounded with tall yews to buffer guests from the parking area and Montauk Highway.

Robert's property has a spacious backyard, also framed with tall yews. Almost 2,000 SF can be paved with flagstones to create additional outdoor dining. Presently it is partially decked and used as lounge area.