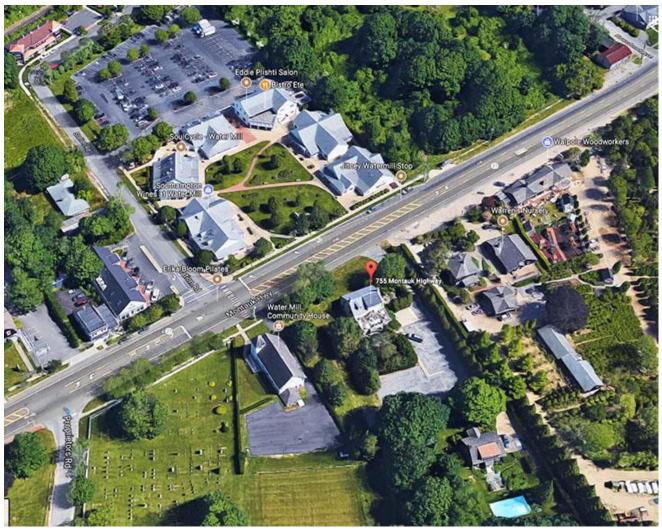

# **Nearby Properties**

The Eastbound Hampton Jitney stops immediately in front of the subject property.

The Westbound Hampton Jitney stops diagonally across the street, within 50 yards of the property.

The Watermill Community House is immediately adjacent to the property. It is a facility that can be rented for events. Roberts Restaurant is ideally situated to serve events at the Community House.

The Robert's Restaurant property is at the very activity center of the Village of Watermill. In addition to Jitney stops, the largest the shopping center in town is directly across the street. That anchor tenant is Soul Cycle. The center is former home also the of Watermill's Citarella. The center has an ample parking area.