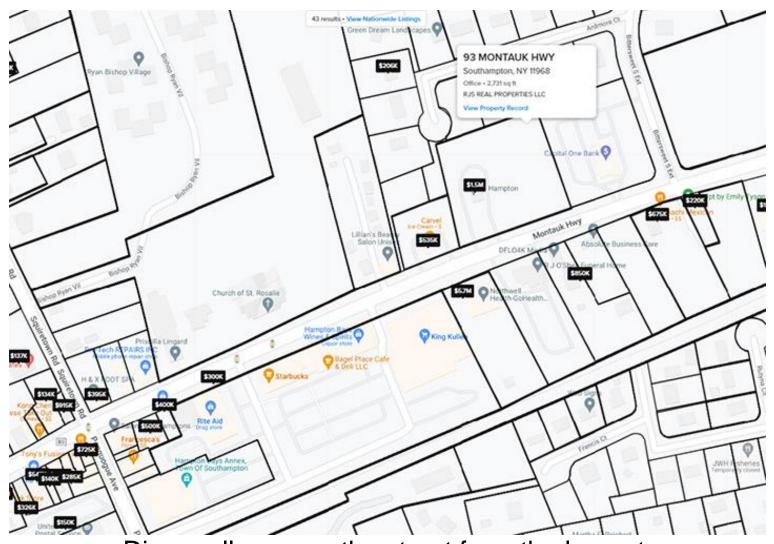

## Hampton Bays Retail & Land

**High Visibility Location on Busy Montauk Highway** 

### 93 & 93A East Montauk Highway **Hampton Bays, NY**