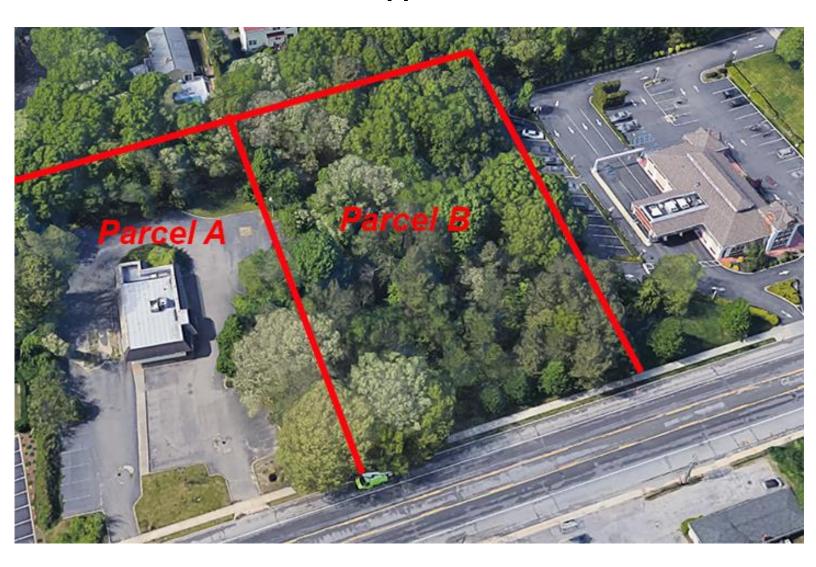

## Two Retail Opportunities

Parcel A – 2,731 SF Building + Full Basement Previously a Bank with Drive Thru

Parcel B – 1.2 Acres Approved for 7,300 SF

**Combined 2.2 Acres - Approved Site Plan** 

For Private Showing Call:

# Parcel A – 93 East Montauk Highway 2,731 SF Building + Full Basement

Formerly a Bank with Drive Thru & Full Basement Rent \$100,000/Year

Full Height Basement – Formerly Offices

30,000 SF of Paved Area

## Parcel B – 93 East Montauk Highway Approx 1.2 Acres

Recently Approved for 7,300 SF Retail Building Land Lease \$10,000/month

**Previously Approved Site Plan** 

### Parcel A = Approx 1 Acre Parcel B = Approx 1.2 Acres

Available for Long Term Ground Lease

For Private Showing Call:

Paul G. W. Fetscher CCIM CRX CLS

**Great American Brokerage** 

(516) 889-7200 Paul@RestaurantExpert.com www.RestaurantExpert.com