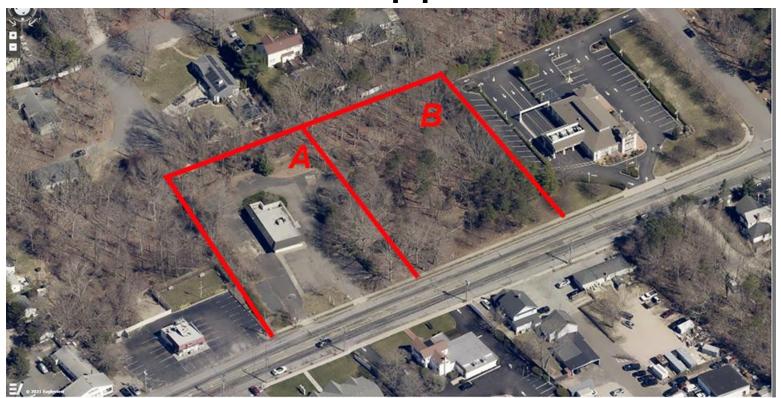

## Two Retail Opportunities

Parcel A – 2,731 SF Building + Full Basement Previously a Bank with Drive Thru

Parcel B – 1.2 Acres Approved for 7,300 SF

**Combined 2.2 Acres - Approved Site Plan** 

For Private Showing Call:

# Parcel A – 93 East Montauk Highway 2,731 SF Building + Full Basement

Formerly a Bank with Drive Thru & Full Basement Rent \$100,000/Year

Full Height Basement – Formerly Offices

30,000 SF of Paved Area

## Parcel B – 93 East Montauk Highway Approx 1.2 Acres

Recently Approved for 7,300 SF Retail Building Land Lease \$10,000/month

**Previously Approved Site Plan** 

### Parcel A = Approx 1 Acre Parcel B = Approx 1.2 Acres

Available for Long Term Ground Lease

For Private Showing Call:

Paul G. W. Fetscher CCIM CRX CLS

**Great American Brokerage** 

(516) 889-7200 Paul@RestaurantExpert.com www.RestaurantExpert.com