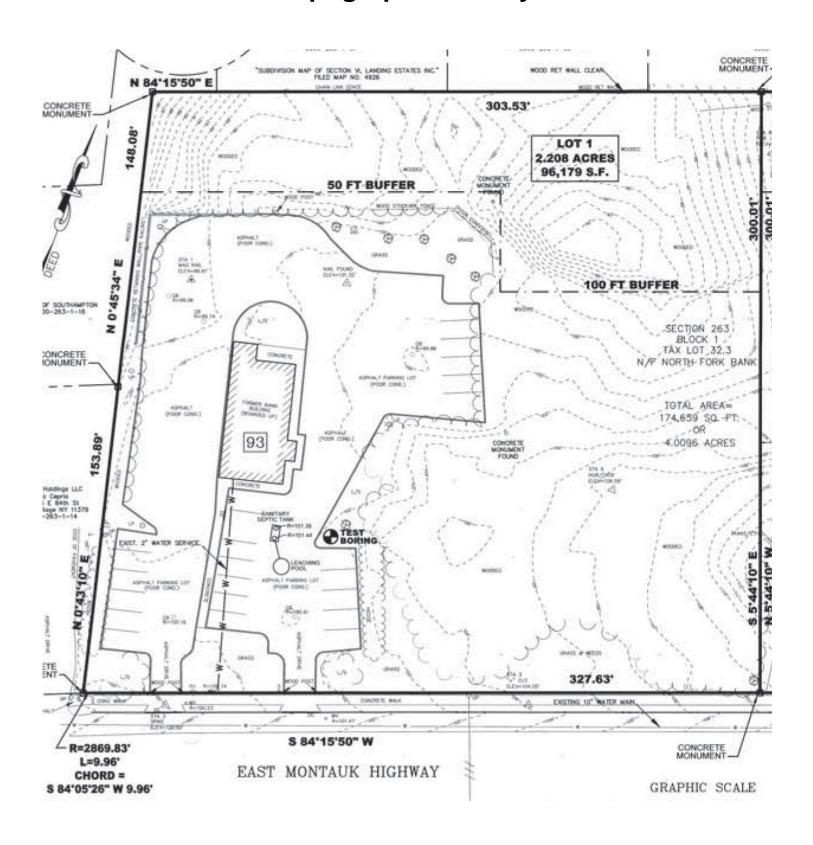

### **Topographic Survey**

Diagonally across the street from the largest shopping center in the area.