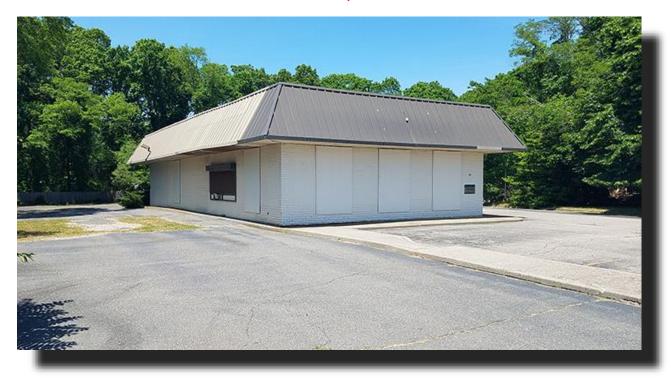

# Parcel A – 93 East Montauk Highway 2,731 SF Building + Full Basement

Formerly a Bank with Drive Thru & Full Basement Rent \$100,000/Year

Full Height Basement – Formerly Offices

30,000 SF of Paved Area