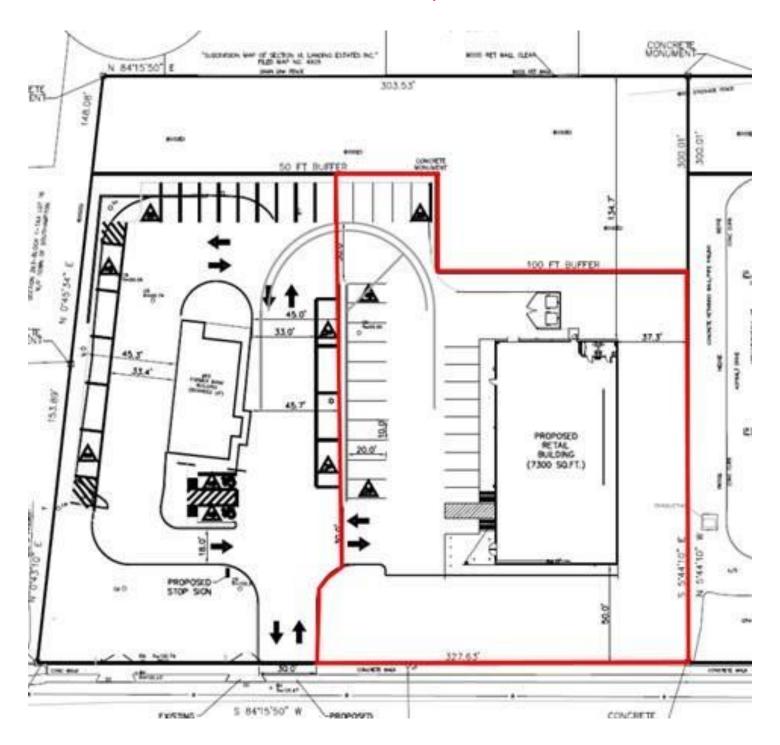

## Parcel B – 93 East Montauk Highway Approx 1.2 Acres

Recently Approved for 7,300 SF Retail Building Land Lease \$10,000/month

**Previously Approved Site Plan** 