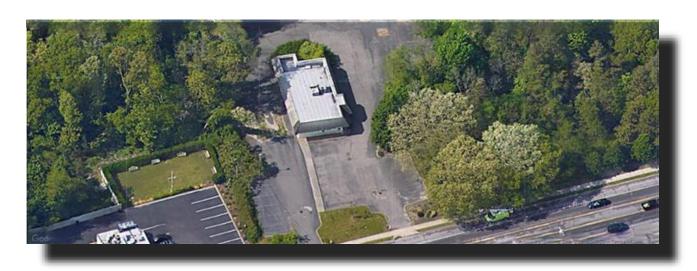

## Two Retail Opportunities

Parcel A – 2,731 SF Building + Full Basement Previously a Bank with Drive Thru

Parcel B – 1.2 Acres Approved for 7,300 SF

**Combined 2.2 Acres - Approved Site Plan** 

For Private Showing Call:

# Parcel A – 93 East Montauk Highway 2,731 SF Building + Full Basement

Formerly a Bank with Drive Thru & Full Basement Rent \$100,000/Year

Full Height Basement – Formerly Offices

30,000 SF of Paved Area

## Parcel B – 93 East Montauk Highway Approx 1.2 Acres

Recently Approved for 7,300 SF Retail Building Land Lease \$10,000/month

**Previously Approved Site Plan** 

### Parcel A = Approx 1 Acre Parcel B = Approx 1.2 Acres

Available for Long Term Ground Lease

For Private Showing Call:

Paul G. W. Fetscher CCIM CRX CLS

**Great American Brokerage** 

(516) 889-7200 Paul@RestaurantExpert.com www.RestaurantExpert.com