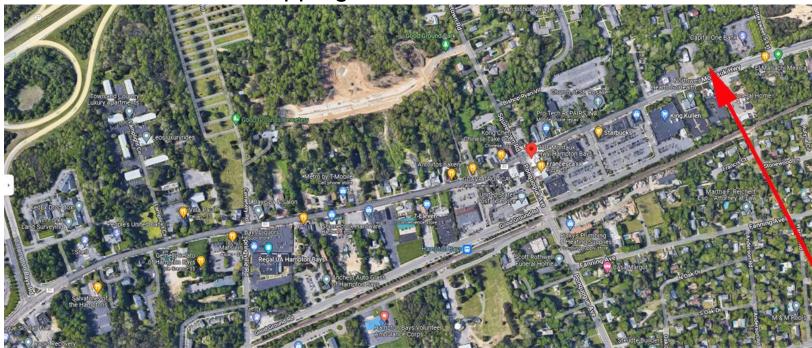

### **Topographic Survey**

Diagonally across the street from the largest shopping center in the area.