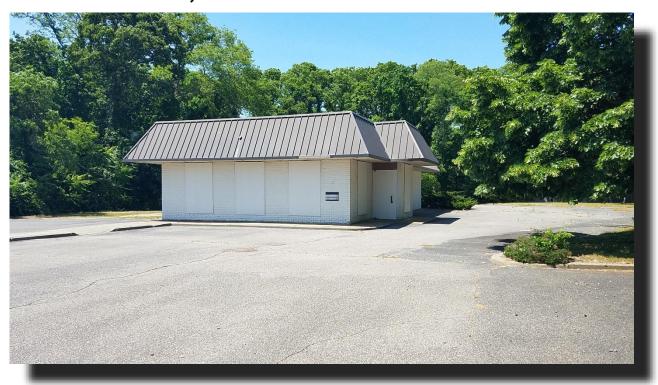

# Parcel A – 93 East Montauk Highway 2,731 SF Building + Full Basement

Formerly a Bank with Drive Thru & Full Basement Rent \$100,000/Year

Full Height Basement – Formerly Offices

30,000 SF of Paved Area