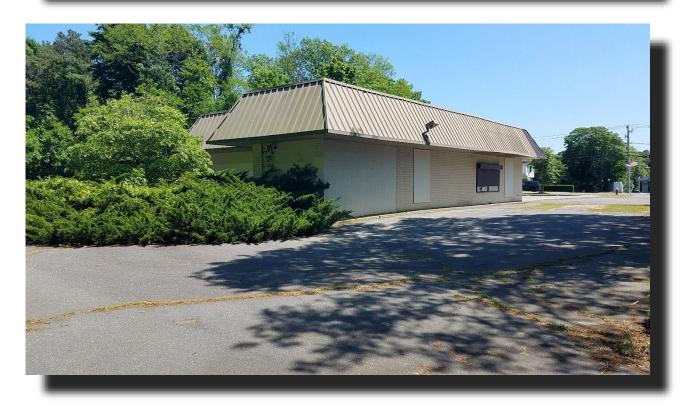

# Parcel A – 93 East Montauk Highway 2,731 SF Building + Full Basement

Formerly a Bank with Drive Thru & Full Basement Rent \$100,000/Year

Full Height Basement – Formerly Offices

30,000 SF of Paved Area