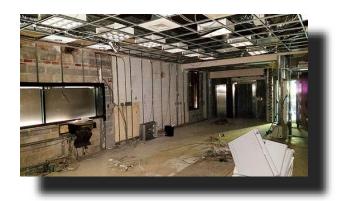

# Parcel A – 93 East Montauk Highway 2,731 SF Building + Full Basement

Formerly a Bank with Drive Thru & Full Basement Rent \$100,000/Year

Full Height Basement – Formerly Offices

30,000 SF of Paved Area