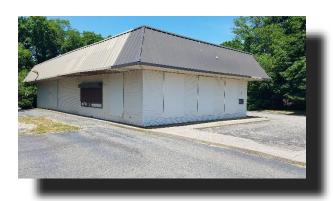

# Parcel A – 93 East Montauk Highway 2,731 SF Building + Full Basement

Formerly a Bank with Drive Thru & Full Basement Rent \$100,000/Year

Full Height Basement – Formerly Offices

30,000 SF of Paved Area