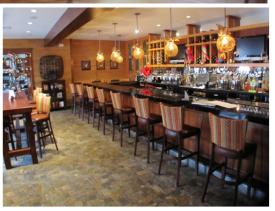

Glamorous Greenwich Restaurant

5,200 SF – 120 Main Dining – Party Room for 30 + Bar Dining Major Road Frontage – Designer Interior – Long Term Lease

Over \$1,500,000 invested in this glamorous designer buildout..