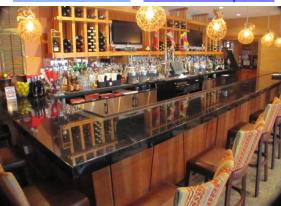

Glamorous Greenwich Restaurant

5,200 SF – 120 Main Dining – Party Room for 30 + Bar Dining Major Road Frontage – Designer Interior – Long Term Lease

Over \$1,500,000 invested in this glamorous designer buildout..