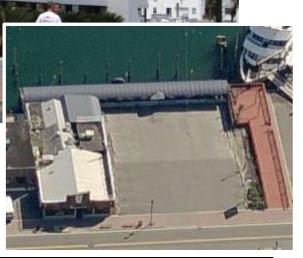

Freeport Waterfront Sale

3,141 SF Building on 15,000 SF Parcel Docks & Deck

Appraised for \$1,400,000 Best Offer Takes This!

Immaculate Kitchen 1,300 SF Waterfront Deck Dining Room Needs TLC Your Own Private Parking Large Outdoor Bar Deck **Ready for the Season** 