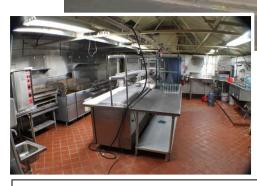

Freeport Waterfront Sale

3,141 SF Building on 15,000 SF Parcel Docks & Deck

Appraised for \$1,400,000 Best Offer Takes This!

Immaculate Kitchen 1,300 SF Waterfront Deck Dining Room Needs TLC Your Own Private Parking Large Outdoor Bar Deck **Ready for the Season** 