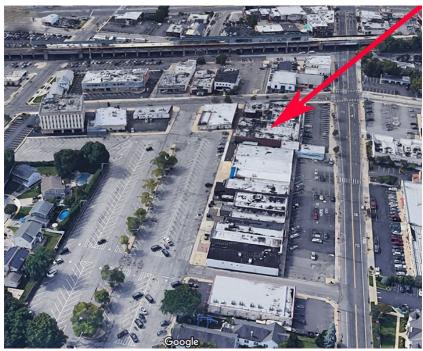

## Active Nassau South Shore Downtown 45' Frontage in Busy Strip Shopping Center

Former Italian Restaurant and Pizzeria Closed During Covid
Now Available with NO KEY MONEY and New Lease

Photos of Previous Look