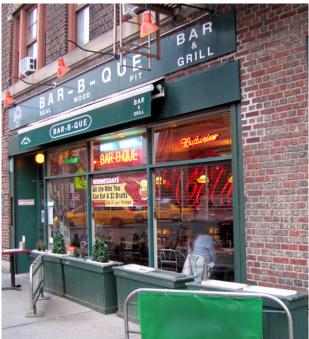

## Finger Lickin' Good Manhattan Favorite

**High Traffic Location** – 5 Corner Intersection Lunch - Dinner – Late Night Activity> \$1,200,000 sales

Bar + 83 Dining Seats + 23 Sidewalk Long Term Lease \$25,500/Mo inc. RE Tax 40' Storefront – Outdoor Café + Basement