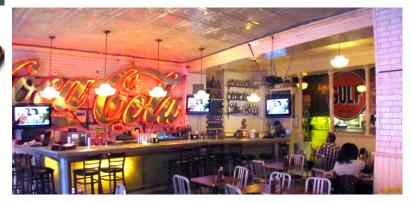

## Finger Lickin' Good Manhattan Favorite

**High Traffic Location** – 5 Corner Intersection Lunch - Dinner – Late Night Activity> \$1,200,000 sales

Bar + 83 Dining Seats + 23 Sidewalk Long Term Lease \$25,500/Mo inc. RE Tax 40' Storefront – Outdoor Café + Basement