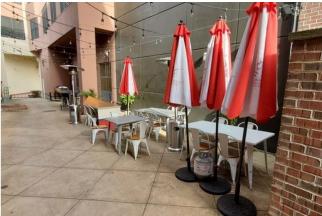

## 100 Dining + Large Bar + Outdoor Dining - 4,000 SF

Very Active Restaurant Downtown with Lots of Parking

Full 4,000 SF Basement Rent \$8,500 +\$4K Taxes & CAM Thru 2030+5 Year Option Sidewalk & Alley Dining