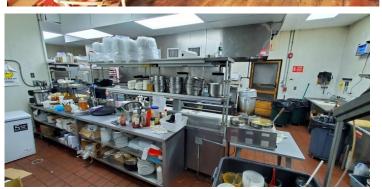

## 100 Dining + Large Bar + Outdoor Dining - 4,000 SF

Very Active Restaurant Downtown with Lots of Parking

Full 4,000 SF Basement Rent \$8,500 +\$4K Taxes & CAM Thru 2030+5 Year Option Sidewalk & Alley Dining