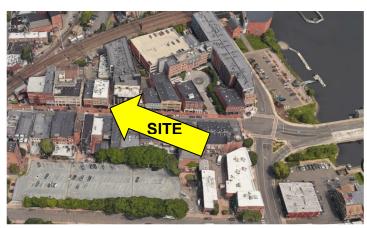

## Fairfield County Restaurant Row

## 100 Dining + Large Bar + Outdoor Dining - 4,000 SF

Very Active Restaurant Downtown with Lots of Parking

Full 4,000 SF Basement Rent \$8,500 +\$4K Taxes & CAM Thru 2030+5 Year Option Sidewalk & Alley Dining