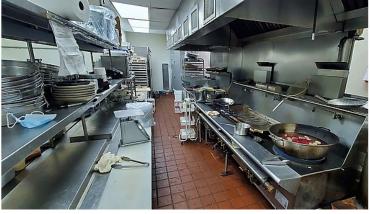

## 100 Dining + Large Bar + Outdoor Dining - 4,000 SF

Very Active Restaurant Downtown with Lots of Parking

Full 4,000 SF Basement Rent \$8,500 +\$4K Taxes & CAM Thru 2030+5 Year Option Sidewalk & Alley Dining