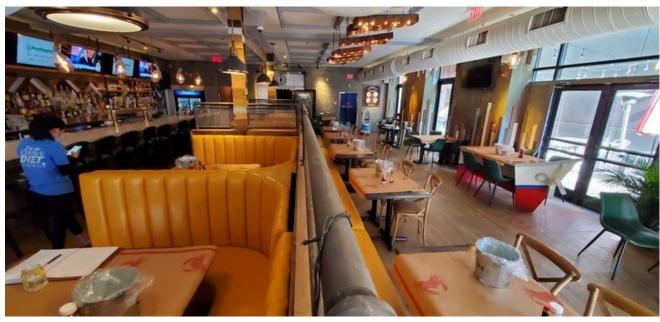

## 100 Dining + Large Bar + Outdoor Dining - 4,000 SF

Very Active Restaurant Downtown with Lots of Parking

Full 4,000 SF Basement Rent \$8,500 +\$4K Taxes & CAM Thru 2030+5 Year Option Sidewalk & Alley Dining