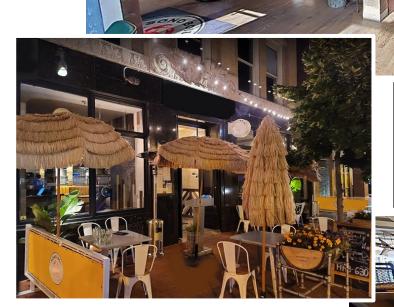

## 100 Dining + Large Bar + Outdoor Dining - 4,000 SF

Very Active Restaurant Downtown with Lots of Parking

Full 4,000 SF Basement Rent \$8,500 +\$4K Taxes & CAM Thru 2030+5 Year Option Sidewalk & Alley Dining