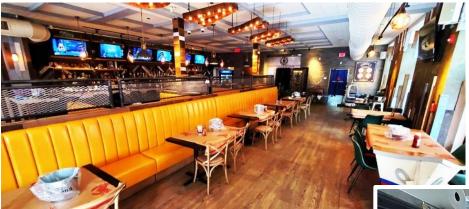

## 100 Dining + Large Bar + Outdoor Dining - 4,000 SF

Very Active Restaurant Downtown with Lots of Parking

Full 4,000 SF Basement Rent \$8,500 +\$4K Taxes & CAM Thru 2030+5 Year Option Sidewalk & Alley Dining