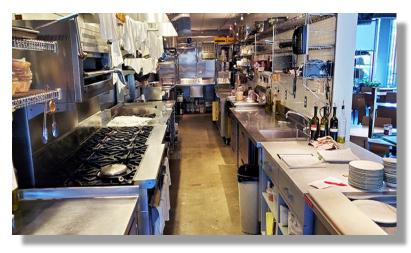

Fairfield County Fabulous

68 Seat Restaurant – 23 at Bar – 30 Sidewalk Café Recent \$1,200,000 in Buildout by Celebrity Designer 2,500 SF Ground Floor + 2,000 SF Lower Level inc. Pasta Kitchen

For Private Showing Call: Paul G. W. Fetscher CCIM CRX CLS Great American Brokerage (516) 889-7200 Paul@RestaurantExpert.com www.RestaurantExpert.com Licensed Real Estate Broker

Custom Made Kitchen Elaborate Buildout 16' High Ceilings Adjacent to Municipal Parking Large Basement Spaces Rent Inc. RE Tax & Trash