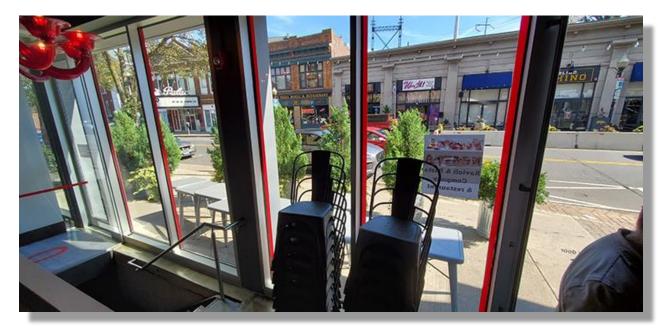

Fairfield County Fabulous

68 Seat Restaurant – 23 at Bar – 30 Sidewalk Café Recent \$1,200,000 in Buildout by Celebrity Designer 2,500 SF Ground Floor + 2,000 SF Lower Level inc. Pasta Kitchen

For Private Showing Call: Paul G. W. Fetscher CCIM CRX CLS Great American Brokerage (516) 889-7200 Paul@RestaurantExpert.com www.RestaurantExpert.com Licensed Real Estate Broker