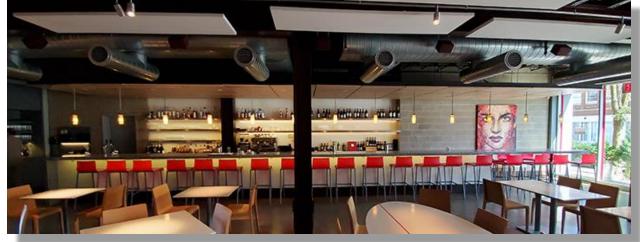

Fairfield County Fabulous

68 Seat Restaurant – 23 at Bar – 30 Sidewalk Café Recent \$1,200,000 in Buildout by Celebrity Designer 2,500 SF Ground Floor + 2,000 SF Lower Level inc. Pasta Kitchen

For Private Showing Call: Paul G. W. Fetscher CCIM CRX CLS Great American Brokerage (516) 889-7200 Paul@RestaurantExpert.com www.RestaurantExpert.com Licensed Real Estate Broker

Custom Made Kitchen Elaborate Buildout 16' High Ceilings Adjacent to Municipal Parking Large Basement Spaces Rent Inc. RE Tax & Trash