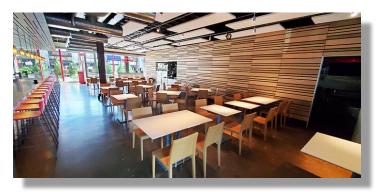

Fairfield County Fabulous

68 Seat Restaurant – 23 at Bar – 30 Sidewalk Café Recent \$1,200,000 in Buildout by Celebrity Designer 2,500 SF Ground Floor + 2,000 SF Lower Level inc. Pasta Kitchen

For Private Showing Call: Paul G. W. Fetscher CCIM CRX CLS Great American Brokerage (516) 889-7200 Paul@RestaurantExpert.com www.RestaurantExpert.com Licensed Real Estate Broker

Custom Made Kitchen Elaborate Buildout 16' High Ceilings Adjacent to Municipal Parking Large Basement Spaces Rent Inc. RE Tax & Trash