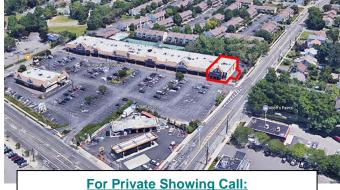

## Fabulous Fast Casual

Great End Cap Location in Active Central Nassau Shopping Center
Corner Location One Traffic Light from Parkway Interchange
3,000 SF High Ceiling Space plus Enclosable South Facing Outdoor Cafe
Two High Schools within ½ mile. Prime Corner with N, E, S & W Access