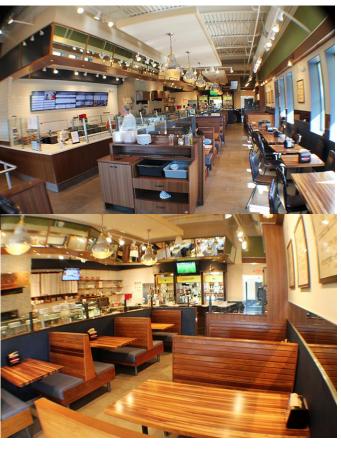

## Over \$1,200,000 Invested in Recent Restaurant Buildout

New Long Term Lease Rent \$15,000/month inc.

Please Be Discreet
Do Not Speak to Anyone On Premises

All information is from sources deemed reliable. Offerings are made subject to errors, omissions, prior acceptance and withdrawal without notice