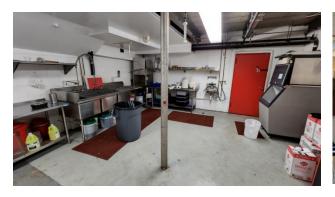

# European Style Café in Nassau

## Major Street Location in Village Restaurant Row

Outdoor Dining – Parking – Sidewalk Café – Full Basement Over \$400,000 Recently Invested in this Restaurant Buildout





**Restaurant Assets for Sale** 

\$225,000

Long Term Lease \$4,000/month

For Private Showing Call:

Paul G. W. Fetscher CCIM CRX CLS

**Great American Brokerage** 

(516) 889-7200 Paul@RestaurantExpert.com www.RestaurantExpert.com

Licensed Real Estate Broker

Please Be Discreet
Do Not Speak to Anyone
On Premises

All information is from sources deemed reliable. Offerings are made subject to errors, omissions, prior acceptance and withdrawal without notice

### All New Equipment - Less than One Year Old





**Clean Basement for Storage** 

#### **Open Storefront**



**Please Be Discreet Do Not Speak to Anyone** On Premises



**For Private Showing Call:** 

Paul G. W. Fetscher CCIM CRX CLS

#### **Great American Brokerage**

(516) 889-7200 Paul@RestaurantExpert.com www.RestaurantExpert.com

Licensed Real Estate Broker