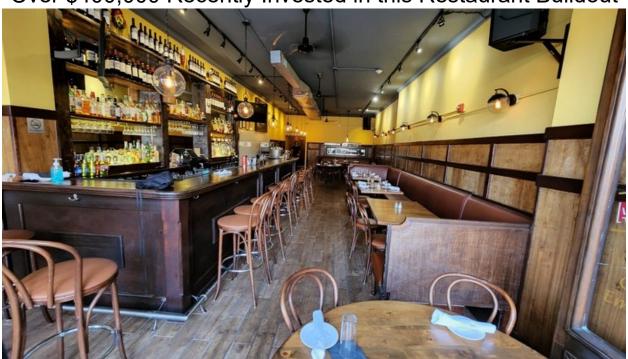

## Major Street Location in Village Restaurant Row

Outdoor Dining – Parking – Sidewalk Café – Full Basement Over \$400,000 Recently Invested in this Restaurant Buildout

**Restaurant Assets for Sale** 

\$225,000

### All New Equipment - Less than One Year Old

**Clean Basement for Storage** 