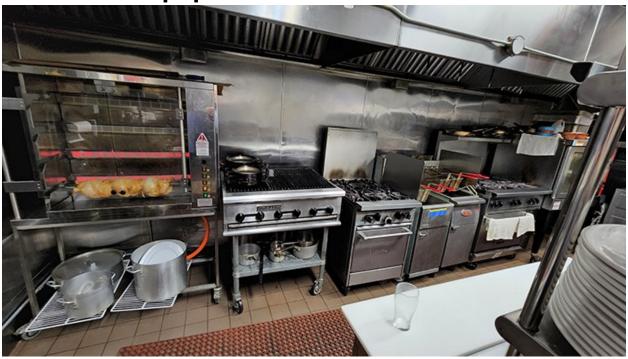

# European Style Café in Nassau

## Major Street Location in Village Restaurant Row

Outdoor Dining – Parking – Sidewalk Café – Full Basement Over \$400,000 Recently Invested in this Restaurant Buildout





**Restaurant Assets for Sale** 

\$225,000

Long Term Lease \$4,000/month

For Private Showing Call:

Paul G. W. Fetscher CCIM CRX CLS

**Great American Brokerage** 

(516) 889-7200 Paul@RestaurantExpert.com www.RestaurantExpert.com

Licensed Real Estate Broker

Please Be Discreet
Do Not Speak to Anyone
On Premises

All information is from sources deemed reliable. Offerings are made subject to errors, omissions, prior acceptance and withdrawal without notice

### All New Equipment - Less than One Year Old





**Clean Basement for Storage** 

#### **Open Storefront**



**Please Be Discreet Do Not Speak to Anyone** On Premises



**For Private Showing Call:** 

Paul G. W. Fetscher CCIM CRX CLS

#### **Great American Brokerage**

(516) 889-7200 Paul@RestaurantExpert.com www.RestaurantExpert.com

Licensed Real Estate Broker