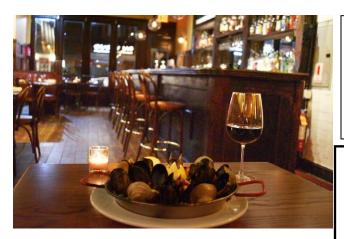

## Major Street Location in Village Restaurant Row

Outdoor Dining – Parking – Sidewalk Café – Full Basement Over \$400,000 Recently Invested in this Restaurant Buildout

**Restaurant Assets for Sale** 

\$225,000