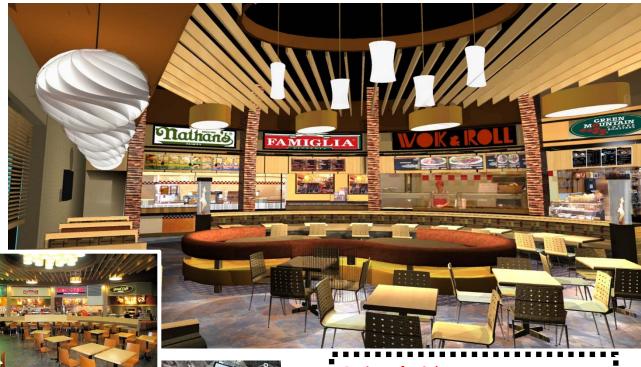

## Entire Long Island Food Court

## 4,000 SF - Four Food Units + Seating Area

Food Court + Seating - Four Operations - One Operator - Long Lease Term 4 years + 5 year option - Rent = \$17,250/Month - Absentee Operator

For Private Showing Call: Paul G. W. Fetscher CCIM, SCLS