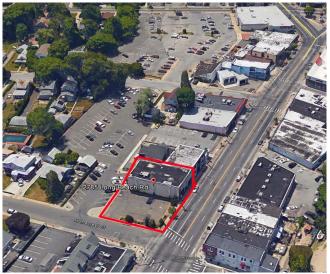

## Elegant & Prominent 2,000+SF

Main Road - Free Standing Oceanside Building w Parking Ideal for in Office Medical or Pampering Procedures, Massage, Chiropractic etc.

Current buildout includes Locker Room, Individual Exam Rooms, Reception Area and Massage and Procedure Furniture.

Long Term Lease - Shared Entry, Elevator & Signage

**\$7,500/Month** inc. RE Tax

All information is from sources deemed reliable. Offerings are made subject to errors, omissions, prior acceptance and withdrawal without notice