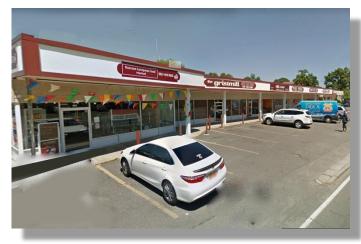

## East Rockaway Turnkey Restaurant

On the Border of Rockville Centre, Lynbrook, Oceanside & Hewlett Harbor

## 64 Seats+ Bar + Classic Brick Oven

**Key Money** 

\$100,000

Long Term Lease \$5,800/Month

For Private Showing Call:

Paul G. W. Fetscher CCIM, SCLS