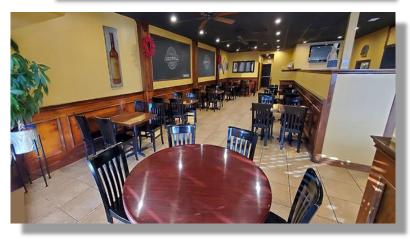

## East Rockaway Turnkey Restaurant

On the Border of Rockville Centre, Lynbrook, Oceanside & Hewlett Harbor

## 64 Seats+ Bar + Classic Brick Oven

**Key Money** 

\$100,000

Long Term Lease \$5,800/Month

For Private Showing Call:

Paul G. W. Fetscher CCIM, SCLS