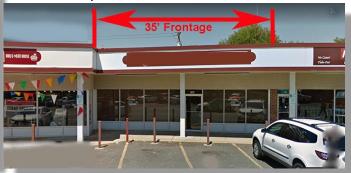

## East Rockaway Turnkey Restaurant

On the Border of Rockville Centre, Lynbrook, Oceanside & Hewlett Harbor