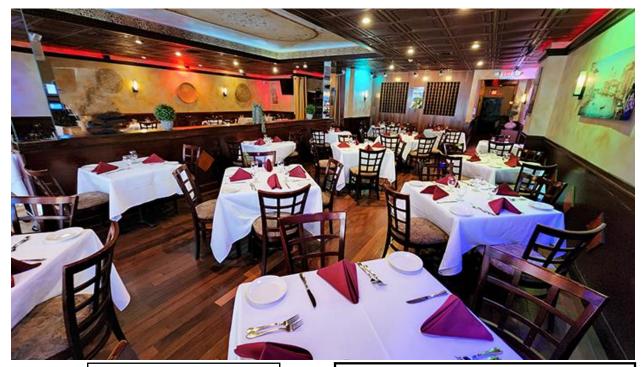

## Downtown Dining — SW Nassau

**3,750 SF – 100 Seats – Major Intersection** \$150,000 Average Income - 39,000 cars per day Attractive Design – Awnings - Near Municipal Parking Full Liquor License – Pedestrian Downtown with Good Foot Traffic