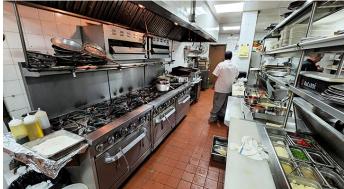

## Downtown Dining — SW Nassau

**3,750 SF – 100 Seats – Major Intersection** \$150,000 Average Income - 39,000 cars per day Attractive Design – Awnings - Near Municipal Parking Full Liquor License – Pedestrian Downtown with Good Foot Traffic