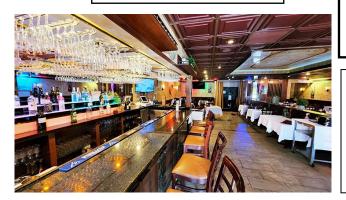

## Downtown Dining — SW Nassau

**3,750 SF – 100 Seats – Major Intersection** \$150,000 Average Income - 39,000 cars per day Attractive Design – Awnings - Near Municipal Parking Full Liquor License – Pedestrian Downtown with Good Foot Traffic