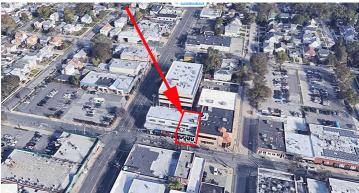

## Downtown Dining — SW Nassau

**3,750 SF – 100 Seats – Major Intersection** \$150,000 Average Income - 39,000 cars per day Attractive Design – Awnings - Near Municipal Parking Full Liquor License – Pedestrian Downtown with Good Foot Traffic