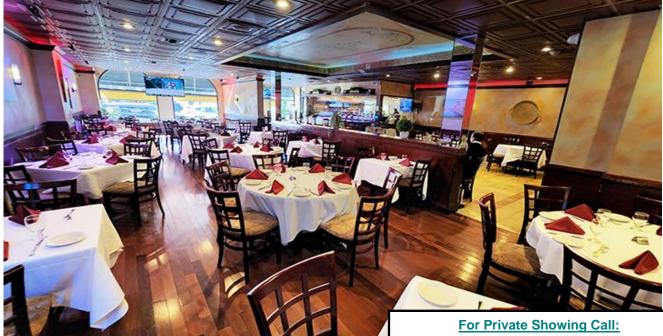

## Downtown Dining — SW Nassau

**3,750 SF – 100 Seats – Major Intersection** \$150,000 Average Income - 39,000 cars per day Attractive Design – Awnings - Near Municipal Parking Full Liquor License – Pedestrian Downtown with Good Foot Traffic