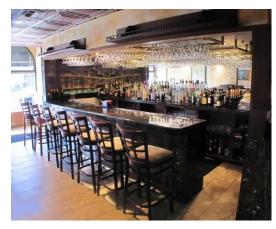

## Downtown Dining — SW Nassau

**3,750 SF – 100 Seats – Major Intersection** \$150,000 Average Income - 39,000 cars per day Attractive Design – Awnings - Near Municipal Parking Full Liquor License – Pedestrian Downtown with Good Foot Traffic