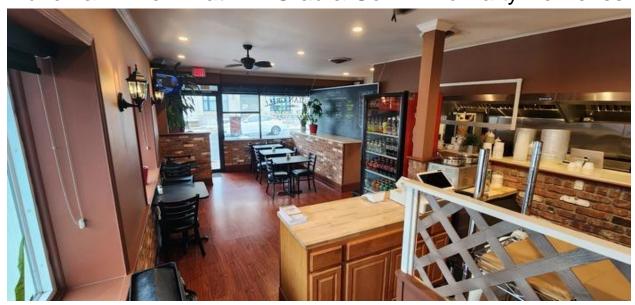

## Downtown Corner Café — Nassau | Suffolk Border Prime Corner in Active Village Downtown – 57 Occupancy Lunch & Dinner - Eat In — Grab & Go — Third Party Deliveries

Full Basement with Storage - 18 Seats under Covid Spacing